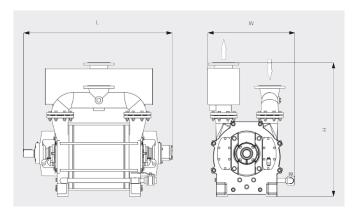

#### Dimensional drawing

## Pumping speed Dry air at 20°C. Tolerance: ± 10%, in accordance with HEI and Pneurop 6612

|                                 | DOLPHIN LR 0210 A           | DOLPHIN LR 0300 A           |
|---------------------------------|-----------------------------|-----------------------------|
| Nominal pumping speed           | 1175 – 2100 m³/h            | 1670 – 3010 m³/h            |
| Ultimate pressure               | 33 hPa (mbar)               | 33 hPa (mbar)               |
| Nominal motor rating            | 30 – 75 kW                  | 45 – 110 kW                 |
| Rotational speed of vacuum pump | 565 – 980 min <sup>-1</sup> | 565 – 980 min <sup>-1</sup> |
| Noise level (ISO 2151)          | ≤ 85 dB(A)                  | ≤ 85 dB(A)                  |
| Weight approx.                  | 910 kg                      | 1025 kg                     |
| Dimensions (L x W x H)          | 1238 x 814 x 1245 mm        | 1388 x 814 x 1245 mm        |
| Gas inlet / outlet              | DN 150 PN 10 / DN 150 PN 10 | DN 150 PN 10 / DN 150 PN 10 |