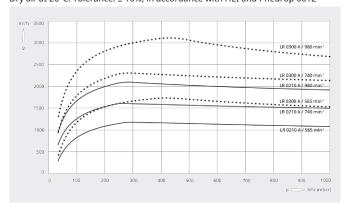

## Pumping speed Dry air at 20°C. Tolerance: ± 10%, in accordance with HEI and Pneurop 6612

|                                 | DOLPHIN LR 0210 A           | DOLPHIN LR 0300 A           |
|---------------------------------|-----------------------------|-----------------------------|
| Nominal pumping speed           | 1175 – 2100 m³/h            | 1670 – 3010 m³/h            |
| Ultimate pressure               | 33 hPa (mbar)               | 33 hPa (mbar)               |
| Nominal motor rating            | 30 – 75 kW                  | 45 – 110 kW                 |
| Rotational speed of vacuum pump | 565 – 980 min <sup>-1</sup> | 565 – 980 min <sup>-1</sup> |
| Noise level (ISO 2151)          | ≤ 85 dB(A)                  | ≤ 85 dB(A)                  |
| Weight approx.                  | 910 kg                      | 1025 kg                     |
| Dimensions (L x W x H)          | 1238 x 814 x 1245 mm        | 1388 x 814 x 1245 mm        |
| Gas inlet / outlet              | DN 150 PN 10 / DN 150 PN 10 | DN 150 PN 10 / DN 150 PN 10 |