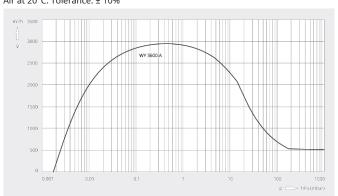

#### Pumping speed Air at 20°C. Tolerance: ± 10%

|                            | PUMA WY 3600 A                    |
|----------------------------|-----------------------------------|
| Nominal pumping speed      | 3600 m³/h                         |
| Pumping speed              | 2945 m³/h *                       |
| Max. differential pressure | 30 hPa (mbar)                     |
| Nominal motor rating       | 15 kW                             |
| Nominal motor speed        | 5400 min-1                        |
| Weight approx.             | 500 kg                            |
| Leakage rate               | < 1 · 10 <sup>-6</sup> mbar · l/s |
| Dimensions (L x W x H)     | 1139 x 524 x 480 mm               |
| Gas inlet / outlet         | DN 160 ISO / DN 160 ISO           |

\*Pumping speed with COBRA NS 0600 C as backing pump running at 50 / 60 Hz Frequency converter is necessary