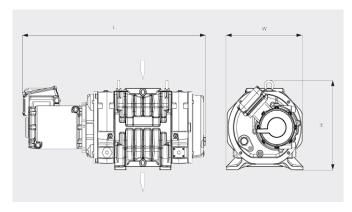

### Dimensional drawing

#### Pumping speed Air at 20°C. Tolerance: ± 10%

|                            | PUMA WY 3600 A                    |
|----------------------------|-----------------------------------|
| Nominal pumping speed      | 3600 m³/h                         |
| Pumping speed              | 2945 m³/h *                       |
| Max. differential pressure | 30 hPa (mbar)                     |
| Nominal motor rating       | 15 kW                             |
| Nominal motor speed        | 5400 min-1                        |
| Weight approx.             | 500 kg                            |
| Leakage rate               | < 1 · 10 <sup>-6</sup> mbar · l/s |
| Dimensions (L x W x H)     | 1139 x 524 x 480 mm               |
| Gas inlet / outlet         | DN 160 ISO / DN 160 ISO           |