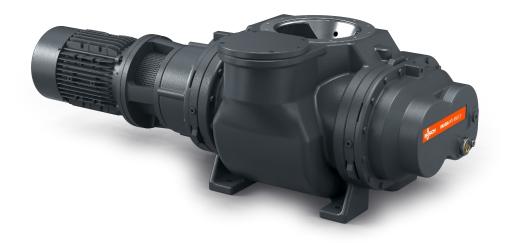

## **PANDA WV 4500 B**

Vacuum boosters





#### Reliable

Solid lobe design, robust construction, reliable under varying operating conditions, barrier gas connection

#### **High performance**

Excellent volumetric efficiency, high ultimate pressure, increases the performance of a vacuum system by up to a factor of ten, integrated bypass valve, specially designed for rough and medium vacuum applications

#### **Flexible**

Can be flanged directly on the system at any position, boosts the performance of all types of backing pumps, with vertical or lateral discharge, perfectly suited for a wide range of applications

# **PANDA WV 4500 B**

Vacuum boosters



#### Dimensional drawing





|                            | PANDA WV 4500 B                            |
|----------------------------|----------------------------------------