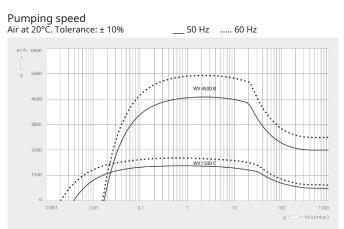

#### Dimensional drawing

|                            | PANDA WV 4500 B                            |
|----------------------------|--------------------------------------------|
| Nominal pumping speed      | 4500 / 5400 m³/h (50 / 60 Hz)              |
| Pumping speed              | 4100 / 4950 m³/h (50 / 60 Hz)              |
| Max. differential pressure | 25 hPa (mbar) (50 / 60 Hz)                 |
| Nominal motor rating       | 11.0 / 12.6 kW (50 / 60 Hz)                |
| Nominal motor speed        | 3000 / 3600 min <sup>-1</sup> (50 / 60 Hz) |
| Weight approx.             | 690 kg                                     |
| Dimensions (L x W x H)     | 690 x 690 x 510 mm                         |
| Gas inlet / outlet         | DN 250 ISO / DN 160 ISO                    |