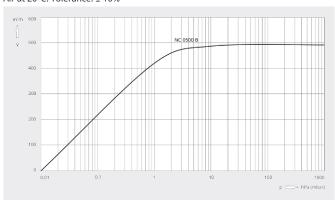

#### Pumping speed Air at 20°C. Tolerance: ± 10%

|                        | COBRA NC 0500 B        |
|------------------------|------------------------|
| Nominal pumping speed  | 490 m³/h               |
| Ultimate pressure      | 0.01 hPa (mbar)        |
| Nominal motor rating   | 9.0 kW                 |
| Nominal motor speed    | 2930 min <sup>-1</sup> |
| Operating voltage      | 190-210 / 380-420 V    |
| Noise level (ISO 2151) | 69 dB(A)               |
| Weight approx.         | 460 kg                 |
| Dimensions (L x W x H) | 1163 x 485 x 557 mm    |
| Gas inlet / outlet     | G2" / G1½"             |