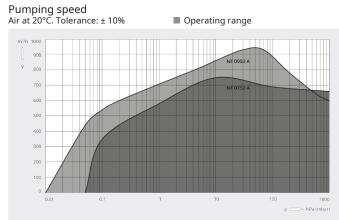

#### Dimensional drawing

|                        | COBRA NF 0750 A        | COBRA NF 0950 A        |
|------------------------|------------------------|------------------------|
| Nominal pumping speed  | max. 750 m³/h          | max. 950 m³/h          |
| Ultimate pressure      | 0.05 hPa (mbar)        | 0.01 hPa (mbar)        |
| Nominal motor rating   | 15 kW                  | 18.5 kW                |
| Nominal motor speed    | 3600 min <sup>-1</sup> | 4320 min <sup>-1</sup> |
| Noise level (ISO 2151) | ≤ 66 dB(A)             | ≤ 69 dB(A)             |
| Weight approx.         | 800 kg                 | 800 kg                 |
| Dimensions (L x W x H) | 1347 x 527 x 685 mm    | 1347 x 527 x 685 mm    |
| Gas inlet / outlet     | G3"/2x G2" / G3"       | G3"/2x G2" / G3"       |