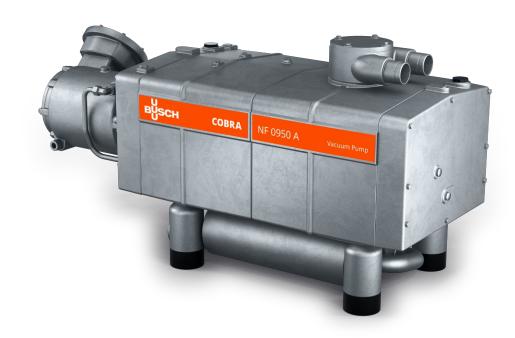

## **COBRA NF 0750/0950 A**

Dry screw vacuum pump

# **COBRA NF 0750/0950 A**

Dry screw vacuum pump