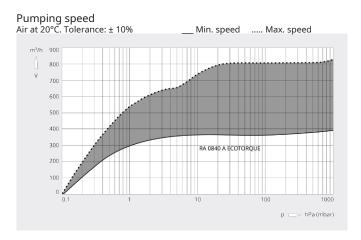

## **High performance**

High pumping speed at low pressure ranges, designed for continuous operation in the rough vacuum range, best-in-class footprint performance ratio

Accessories, spare parts and options

#### Dimensional drawing

|                                              | R5 RA 0840 A ECOTORQUE       |
|----------------------------------------------|------------------------------|
| Nominal pumping speed                        | 390 – 840 m³/h               |
| Ultimate pressure (Gas-ballast valve closed) | 0.1 hPa (mbar)               |
| Nominal motor speed                          | 700 – 1400 min <sup>-1</sup> |
| Power consumption at ultimate pressure       | 4.4 – 9.3 kW                 |
| Sound pressure level (ISO 2151), KpA = 3 dB  | 80 dB(A)                     |
| Oil capacity                                 | 151                          |
| Weight approx.                               | 580 kg                       |
| Dimensions (L x W x H)                       | 1680 x 865 x 724 mm          |
| Gas inlet                                    | G 3"                         |