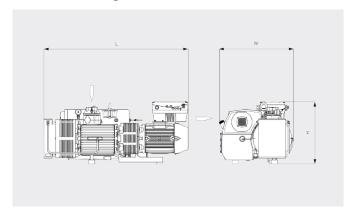

#### Dimensional drawing

|                                              | R5 RA 0840 A ECOTORQUE       |
|----------------------------------------------|------------------------------|
| Nominal pumping speed                        | 390 – 840 m³/h               |
| Ultimate pressure (Gas-ballast valve closed) | 0.1 hPa (mbar)               |
| Nominal motor speed                          | 700 – 1400 min <sup>-1</sup> |
| Power consumption at ultimate pressure       | 4.4 – 9.3 kW                 |
| Sound pressure level (ISO 2151), KpA = 3 dB  | 80 dB(A)                     |
| Oil capacity                                 | 151                          |
| Weight approx.                               | 580 kg                       |
| Dimensions (L x W x H)                       | 1680 x 865 x 724 mm          |
| Gas inlet                                    | G 3"                         |

\*Gas outlet G 3" optional