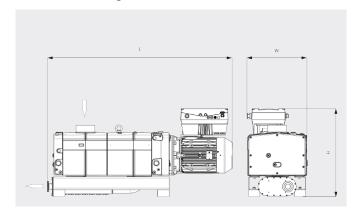

#### Dimensional drawing

|                                             | COBRA NX 0950 A ECOTORQUE       |
|---------------------------------------------|---------------------------------|
| Nominal pumping speed                       | max. 950 m³/h                   |
| Ultimate pressure                           | 0.01 hPa (mbar)                 |
| Nominal motor rating                        | 18.5 kW                         |
| Nominal motor speed                         | 4320 min <sup>-1</sup>          |
| Sound pressure level (ISO 2151), KpA = 3 dB | 75 dB(A)                        |
| Weight approx.                              | 1000 kg                         |
| Dimensions (L x W x H)                      | 1672 x 557 x 776 mm             |
| Gas inlet / outlet                          | G3" + ISO-K DN100 / ISO-K DN100 |