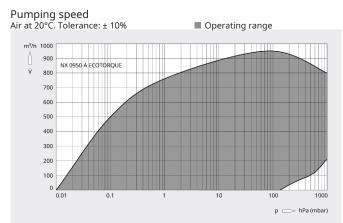

### **Flexible**

Precise adjustment of vacuum level (pressure control) and pumping speed (speed control) to process requirements, compatible with a wide range of supply voltages, easy control and monitoring of up to eight vacuum pumps with optional ECOTORQUE Master Control