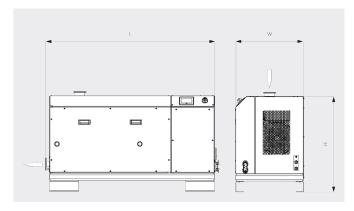

#### Dimensional drawing

#### Pumping speed Air at 20°C. Tolerance: ± 10%

|                                            | COBRA DX 0650 A PLUS           | COBRA DX 0950 A PLUS    |
|--------------------------------------------|--------------------------------|-------------------------|
| Nominal pumping speed                      | max. 650 m³/h                  | max. 950 m³/h           |
| Ultimate pressure                          | ≤ 0.1 hPa (mbar)               | ≤ 0.01 hPa (mbar)       |
| Nominal motor rating                       | 15 kW                          | 18.5 kW                 |
| Nominal motor speed                        | 3000 min <sup>-1</sup> (50 Hz) | 4320 min <sup>-1</sup>  |
| Noise level (ISO 2151 at 50 Hz – Standard) | ≤ 67 dB(A)                     | ≤ 75 dB(A)              |
| Weight approx.                             | 1125 kg                        | 1125 kg                 |
| Dimensions (L x W x H)                     | 1700 x 700 x 1000 mm           | 1700 x 700 x 1000 mm    |
| Gas inlet / outlet                         | DN 100 ISO / DN 100 ISO        | DN 100 ISO / DN 100 ISO |