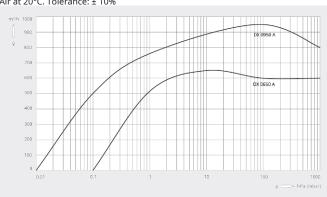

#### Pumping speed Air at 20°C. Tolerance: ± 10%

|                                            | COBRA DX 0650 A PLUS           | COBRA DX 0950 A PLUS    |
|--------------------------------------------|--------------------------------|-------------------------|
| Nominal pumping speed                      | max. 650 m³/h                  | max. 950 m³/h           |
| Ultimate pressure                          | ≤ 0.1 hPa (mbar)               | ≤ 0.01 hPa (mbar)       |
| Nominal motor rating                       | 15 kW                          | 18.5 kW                 |
| Nominal motor speed                        | 3000 min <sup>-1</sup> (50 Hz) | 4320 min <sup>-1</sup>  |
| Noise level (ISO 2151 at 50 Hz – Standard) | ≤ 67 dB(A)                     | ≤ 75 dB(A)              |
| Weight approx.                             | 1125 kg                        | 1125 kg                 |
| Dimensions (L x W x H)                     | 1700 x 700 x 1000 mm           | 1700 x 700 x 1000 mm    |
| Gas inlet / outlet                         | DN 100 ISO / DN 100 ISO        | DN 100 ISO / DN 100 ISO |