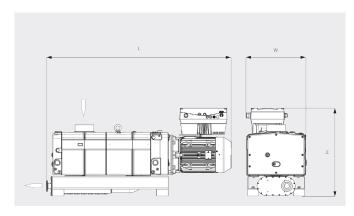

#### Dimensional drawing

|                        | COBRA NX 0950 A                 |
|------------------------|---------------------------------|
| Nominal pumping speed  | max. 950 m³/h                   |
| Ultimate pressure      | 0.01 hPa (mbar)                 |
| Nominal motor rating   | 18.5 kW                         |
| Nominal motor speed    | 4320 min <sup>-1</sup>          |
| Noise level (ISO 2151) | 75 dB(A)                        |
| Weight approx.         | 1000 kg                         |
| Dimensions (L x W x H) | 1672 x 526 x 776 mm             |
| Gas inlet / outlet     | G3" + ISO-K DN100 / ISO-K DN100 |