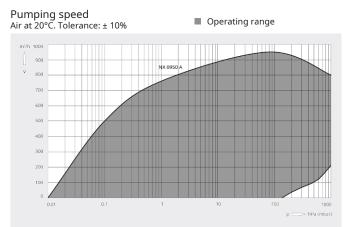

#### Dimensional drawing

|                        | COBRA NX 0950 A                 |
|------------------------|---------------------------------|
| Nominal pumping speed  | max. 950 m³/h                   |
| Ultimate pressure      | 0.01 hPa (mbar)                 |
| Nominal motor rating   | 18.5 kW                         |
| Nominal motor speed    | 4320 min <sup>-1</sup>          |
| Noise level (ISO 2151) | 75 dB(A)                        |
| Weight approx.         | 1000 kg                         |
| Dimensions (L x W x H) | 1672 x 526 x 776 mm             |
| Gas inlet / outlet     | G3" + ISO-K DN100 / ISO-K DN100 |