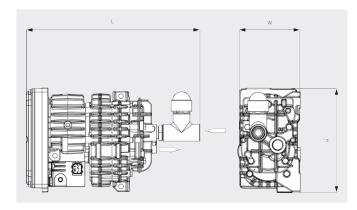

#### Dimensional drawing

#### Pumping speed Air at 20°C. Tolerance: ± 10%

|                        | MINK MB 0018 A         |
|------------------------|------------------------|
| Nominal pumping speed  | 18<br>m³/h             |
| Ultimate pressure      | 600 / 450 hPa (mbar)   |
| Nominal motor rating   | 0.5 kW                 |
| Nominal motor speed    | 6000 min <sup>-1</sup> |
| Ambient temperature    | -40 +40                |
| Noise level (ISO 2151) | 73 dB(A)               |
| Weight approx.         | 6.5 kg                 |
| Dimensions (L x W x H) | 329.5 x 120 x 199 mm   |
| Gas inlet / outlet     | G ¾" / G ½"            |