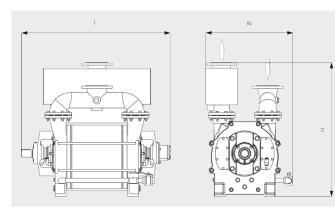

#### Dimensional drawing

Pumping speed Dry air at 20°C. Tolerance: ± 10%, in accordance with HEI and Pneurop 6612

|                                 | DOLPHIN LR 0110 A            | DOLPHIN LR 0140 A            |
|---------------------------------|------------------------------|------------------------------|
| Nominal pumping speed           | 570 – 960 m³/h               | 840 – 1430 m³/h              |
| Ultimate pressure               | 33 hPa (mbar)                | 33 hPa (mbar)                |
| Nominal motor rating            | 18.5 – 45 kW                 | 30 – 55 kW                   |
| Rotational speed of vacuum pump | 790 – 1450 min <sup>-1</sup> | 790 – 1450 min <sup>-1</sup> |
| Noise level (ISO 2151)          | ≤ 80 dB(A)                   | ≤ 80 dB(A)                   |
| Weight approx.                  | 454 kg                       | 511 kg                       |
| Dimensions (L x W x H)          | 975 x 700 x 985 mm           | 1095 x 700 x 985 mm          |
| Gas inlet / outlet              | DN 125 PN 10 / DN 125 PN 10  | DN 125 PN 10 / DN 125 PN 10  |