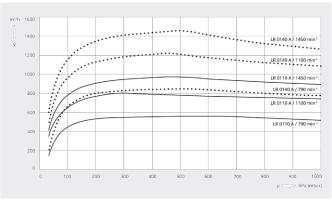

#### Dimensional drawing

Pumping speed Dry air at 20°C. Tolerance: ± 10%, in accordance with HEI and Pneurop 6612

|                                 | DOLPHIN LR 0110 A            | DOLPHIN LR 0140 A            |
|---------------------------------|------------------------------|------------------------------|
| Nominal pumping speed           | 570 – 960 m³/h               | 840 – 1430 m³/h              |
| Ultimate pressure               | 33 hPa (mbar)                | 33 hPa (mbar)                |
| Nominal motor rating            | 18.5 – 45 kW                 | 30 – 55 kW                   |
| Rotational speed of vacuum pump | 790 – 1450 min <sup>-1</sup> | 790 – 1450 min <sup>-1</sup> |
| Noise level (ISO 2151)          | ≤ 80 dB(A)                   | ≤ 80 dB(A)                   |
| Weight approx.                  | 454 kg                       | 511 kg                       |
| Dimensions (L x W x H)          | 975 x 700 x 985 mm           | 1095 x 700 x 985 mm          |
| Gas inlet / outlet              | DN 125 PN 10 / DN 125 PN 10  | DN 125 PN 10 / DN 125 PN 10  |