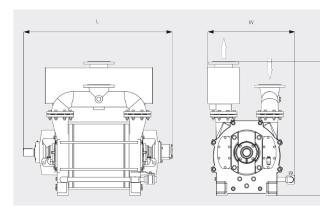

#### Dimensional drawing

Pumping speed Dry air at 20°C. Tolerance: ± 10%, in accordance with HEI and Pneurop 6612

|                                 | DOLPHIN LR 0210 A           | DOLPHIN LR 0300 A           |
|---------------------------------|-----------------------------|-----------------------------|
| Nominal pumping speed           | 1175 – 2100 m³/h            | 1670 – 3010 m³/h            |
| Ultimate pressure               | 33 hPa (mbar)               | 33 hPa (mbar)               |
| Nominal motor rating            | 30 – 75 kW                  | 45 – 110 kW                 |
| Rotational speed of vacuum pump | 565 – 980 min <sup>-1</sup> | 565 – 980 min <sup>-1</sup> |
| Noise level (ISO 2151)          | ≤ 85 dB(A)                  | ≤ 85 dB(A)                  |
| Weight approx.                  | 910 kg                      | 1025 kg                     |
| Dimensions (L x W x H)          | 1238 x 814 x 1245 mm        | 1388 x 814 x 1245 mm        |
| Gas inlet / outlet              | DN 150 PN 10 / DN 150 PN 10 | DN 150 PN 10 / DN 150 PN 10 |