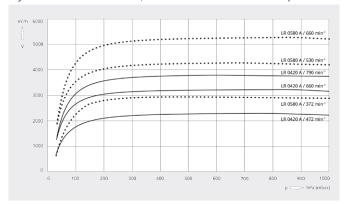

# Pumping speed Dry air at 20°C. Tolerance: ± 10%, in accordance with HEI and Pneurop 6612

|                                 | DOLPHIN LR 0420 A           | DOLPHIN LR 0580 A           |
|---------------------------------|-----------------------------|-----------------------------|
| Nominal pumping speed           | 2250 – 3830 m³/h            | 2900 – 5300 m³/h            |
| Ultimate pressure               | 33 hPa (mbar)               | 33 hPa (mbar)               |
| Nominal motor rating            | 55 – 132 kW                 | 75 – 185 kW                 |
| Rotational speed of vacuum pump | 472 – 790 min <sup>-1</sup> | 372 – 660 min <sup>-1</sup> |
| Noise level (ISO 2151)          | ≤ 85 dB(A)                  | ≤ 85 dB(A)                  |
| Weight approx.                  | 1572 kg                     | 2233 kg                     |
| Dimensions (L x W x H)          | 1670 x 1030 x 1360 mm       | 1819 x 1160 x 1570 mm       |
| Gas inlet / outlet              | DN 200 PN 10 / DN 200 PN 10 | DN 250 PN 10 / DN 250 PN 10 |