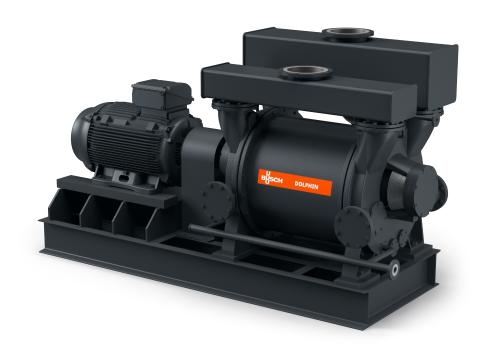

# **DOLPHIN LR 0420/0580 A**

Liquid ring vacuum pumps





### **Robust**

Proven technology, reliable operation, extremely high vapor and particle tolerance, specially designed for challenging environments like mining, power plants, sugar production, pulp and paper industry, steel production etc.

### **High performance**

High-capacity, high pumping speeds

### **Flexible**

Modular design, choice of cast iron (EN-GJL-200) housing with ductile cast iron impeller or all 304 grade, or 316L grade corrosion-free stainless steel material, operating fluids other than water possible, operation as compressor possible

Accessories, spare parts and options

- Motorized pumpsets, with gearbox or V-belt drive system
- Sturdy, steel mounting baseframes
- Partial or total recirculation systems
- Cavitation protection
- Gas ejector
- Non-return valves
- Vacu