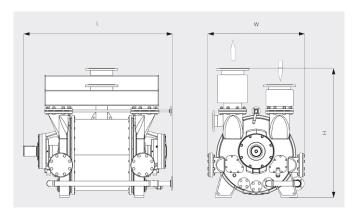

#### Dimensional drawing

# Pumping speed Dry air at 20°C. Tolerance: ± 10%, in accordance with HEI and Pneurop 6612

|                                 | DOLPHIN LR 0420 A           | DOLPHIN LR 0580 A           |
|---------------------------------|-----------------------------|-----------------------------|
| Nominal pumping speed           | 2250 – 3830 m³/h            | 2900 – 5300 m³/h            |
| Ultimate pressure               | 33 hPa (mbar)               | 33 hPa (mbar)               |
| Nominal motor rating            | 55 – 132 kW                 | 75 – 185 kW                 |
| Rotational speed of vacuum pump | 472 – 790 min <sup>-1</sup> | 372 – 660 min <sup>-1</sup> |
| Noise level (ISO 2151)          | ≤ 85 dB(A)                  | ≤ 85 dB(A)                  |
| Weight approx.                  | 1572 kg                     | 2233 kg                     |
| Dimensions (L x W x H)          | 1670 x 1030 x 1360 mm       | 1819 x 1160 x 1570 mm       |
| Gas inlet / outlet              | DN 200 PN 10 / DN 200 PN 10 | DN 250 PN 10 / DN 250 PN 10 |