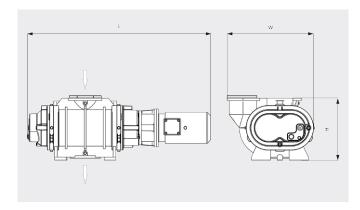

#### Dimensional drawing

|                            | PANDA WV 4500 B                            |
|----------------------------|--------------------------------------------|
| Nominal pumping speed      | 4500 / 5400 m³/h (50 / 60 Hz)              |
| Pumping speed              | 4100 / 4950 m³/h (50 / 60 Hz)              |
| Max. differential pressure | 25 hPa (mbar) (50 / 60 Hz)                 |
| Nominal motor rating       | 11.0 / 12.6 kW (50 / 60 Hz)                |
| Nominal motor speed        | 3000 / 3600 min <sup>-1</sup> (50 / 60 Hz) |
| Weight approx.             | 690 kg                                     |
| Dimensions (L x W x H)     | 690 x 690 x 510 mm                         |
| Gas inlet / outlet         | DN 250 ISO / DN 160 ISO                    |