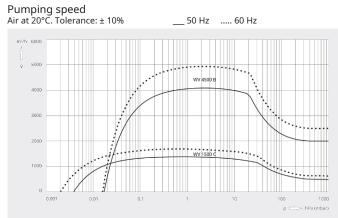

#### Dimensional drawing

|                            | PANDA WV 4500 B                            |
|----------------------------|--------------------------------------------|
| Nominal pumping speed      | 4500 / 5400 m³/h (50 / 60 Hz)              |
| Pumping speed              | 4100 / 4950 m³/h (50 / 60 Hz)              |
| Max. differential pressure | 25 hPa (mbar) (50 / 60 Hz)                 |
| Nominal motor rating       | 11.0 / 12.6 kW (50 / 60 Hz)                |
| Nominal motor speed        | 3000 / 3600 min <sup>-1</sup> (50 / 60 Hz) |
| Weight approx.             | 690 kg                                     |
| Dimensions (L x W x H)     | 690 x 690 x 510 mm                         |
| Gas inlet / outlet         | DN 250 ISO / DN 160 ISO                    |