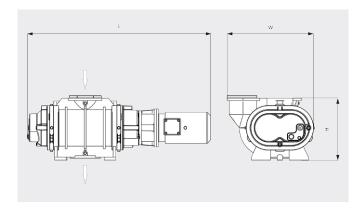

#### Dimensional drawing

|                            | PANDA WV 4500 B                            |
|----------------------------|--------------------------------------------|
| Nominal pumping speed      | 4500 / 5400 m³/h (50 / 60 Hz)              |
| Pumping speed              | 4100 / 4950 m³/h (50 / 60 Hz)              |
| Max. differential pressure | 25 hPa (mbar) (50 / 60 Hz)                 |
| Nominal motor rating       | 11.0 / 12.6 kW (50 / 60 Hz)                |
| Nominal motor speed        | 3000 / 3600 min <sup>-1</sup> (50 / 60 Hz) |
| Weight approx.             | 690 kg                                     |
| Dimensions (L x W x H)     | 690 x 690 x 510 mm                         |
| Gas inlet / outlet         | DN 250 ISO / DN 160 ISO                    |