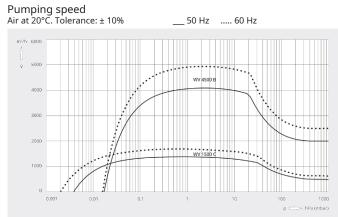

#### Dimensional drawing

|                            | PANDA WV 4500 B                            |
|----------------------------|--------------------------------------------|
| Nominal pumping speed      | 4500 / 5400 m³/h (50 / 60 Hz)              |
| Pumping speed              | 4100 / 4950 m³/h (50 / 60 Hz)              |
| Max. differential pressure | 25 hPa (mbar) (50 / 60 Hz)                 |
| Nominal motor rating       | 11.0 / 12.6 kW (50 / 60 Hz)                |
| Nominal motor speed        | 3000 / 3600 min <sup>-1</sup> (50 / 60 Hz) |
| Weight approx.             | 690 kg                                     |
| Dimensions (L x W x H)     | 690 x 690 x 510 mm                         |
| Gas inlet / outlet         | DN 250 ISO / DN 160 ISO                    |