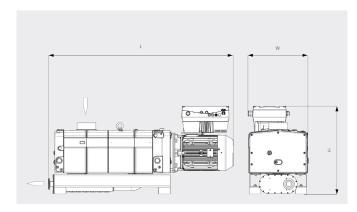

#### Dimensional drawing

#### Pumping speed Air at 20°C. Tolerance: ± 10%

|                        | COBRA NC 0500 B        |
|------------------------|------------------------|
| Nominal pumping speed  | 490 m³/h               |
| Ultimate pressure      | 0.01 hPa (mbar)        |
| Nominal motor rating   | 9.0 kW                 |
| Nominal motor speed    | 2930 min <sup>-1</sup> |
| Operating voltage      | 190-210 / 380-420 V    |
| Noise level (ISO 2151) | 69 dB(A)               |
| Weight approx.         | 460 kg                 |
| Dimensions (L x W x H) | 1163 x 485 x 557 mm    |
| Gas inlet / outlet     | G2" / G1½"             |