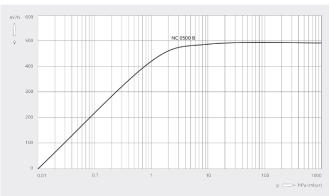

#### Pumping speed Air at 20°C. Tolerance: ± 10%

|                        | COBRA NC 0500 B        |
|------------------------|------------------------|
| Nominal pumping speed  | 490 m³/h               |
| Ultimate pressure      | 0.01 hPa (mbar)        |
| Nominal motor rating   | 9.0 kW                 |
| Nominal motor speed    | 2930 min <sup>-1</sup> |
| Operating voltage      | 190-210 / 380-420 V    |
| Noise level (ISO 2151) | 69 dB(A)               |
| Weight approx.         | 460 kg                 |
| Dimensions (L x W x H) | 1163 x 485 x 557 mm    |
| Gas inlet / outlet     | G2" / G1½"             |