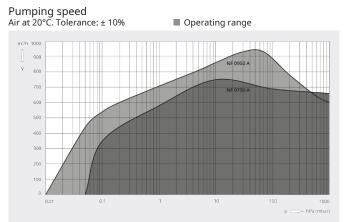

#### Dimensional drawing

|                        | COBRA NF 0750 A        | COBRA NF 0950 A        |
|------------------------|------------------------|------------------------|
| Nominal pumping speed  | max. 750 m³/h          | max. 950 m³/h          |
| Ultimate pressure      | 0.05 hPa (mbar)        | 0.01 hPa (mbar)        |
| Nominal motor rating   | 15 kW                  | 18.5 kW                |
| Nominal motor speed    | 3600 min <sup>-1</sup> | 4320 min <sup>-1</sup> |
| Noise level (ISO 2151) | ≤ 66 dB(A)             | ≤ 69 dB(A)             |
| Weight approx.         | 800 kg                 | 800 kg                 |
| Dimensions (L x W x H) | 1347 x 527 x 685 mm    | 1347 x 527 x 685 mm    |
| Gas inlet / outlet     | G3"/2x G2" / G3"       | G3"/2x G2" / G3"       |