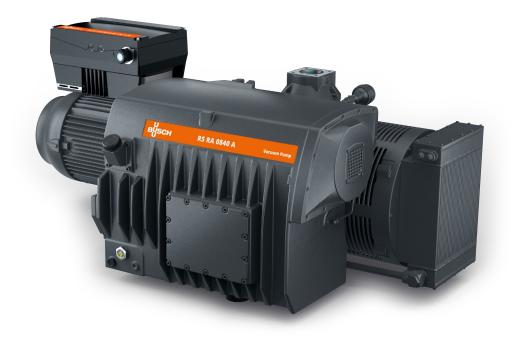

## **R5 RA 0840 A ECOTORQUE**

**Oil-Lubricated Rotary Vane Vacuum Pumps** 

### **High performance**

High pumping speed at low pressure ranges, designed for continuous operation in the rough vacuum range, best-in-class footprint performance ratio

Accessories, spare parts and options