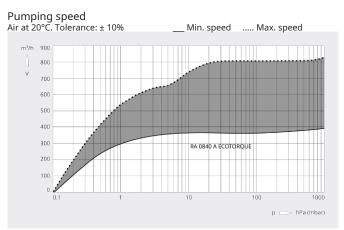

# **R5 RA 0840 A ECOTORQUE**

**Oil-Lubricated Rotary Vane Vacuum Pumps** 

#### Dimensional drawing

|                                              | R5 RA 0840 A ECOTORQUE       |
|----------------------------------------------|------------------------------|
| Nominal pumping speed                        | 390 – 840 m³/h               |
| Ultimate pressure (Gas-ballast valve closed) | 0.1 hPa (mbar)               |
| Nominal motor speed                          | 700 – 1400 min <sup>-1</sup> |
| Power consumption at ultimate pressure       | 4.4 – 9.3 kW                 |
| Sound pressure level (ISO 2151), KpA = 3 dB  | 80 dB(A)                     |
| Oil capacity                                 | 15                           |
| Weight approx.                               | 580 kg                       |
| Dimensions (L x W x H)                       | 1680 x 865 x 724 mm          |
| Gas inlet                                    | G 3"                         |