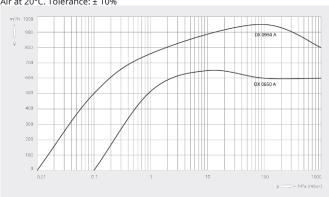

#### Pumping speed Air at 20°C. Tolerance: ± 10%

|                                            | COBRA DX 0650 A PLUS           | COBRA DX 0950 A PLUS    |
|--------------------------------------------|--------------------------------|-------------------------|
| Nominal pumping speed                      | max. 650 m³/h                  | max. 950 m³/h           |
| Ultimate pressure                          | ≤ 0.1 hPa (mbar)               | ≤ 0.01 hPa (mbar)       |
| Nominal motor rating                       | 15 kW                          | 18.5 kW                 |
| Nominal motor speed                        | 3000 min <sup>-1</sup> (50 Hz) | 4320 min <sup>-1</sup>  |
| Noise level (ISO 2151 at 50 Hz – Standard) | ≤ 67 dB(A)                     | ≤ 75 dB(A)              |
| Weight approx.                             | 1125 kg                        | 1125 kg                 |
| Dimensions (L x W x H)                     | 1700 x 700 x 1000 mm           | 1700 x 700 x 1000 mm    |
| Gas inlet / outlet                         | DN 100 ISO / DN 100 ISO        | DN 100 ISO / DN 100 ISO |