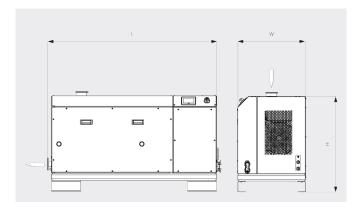

#### Dimensional drawing

#### Pumping speed Air at 20°C. Tolerance: ± 10%

|                                            | COBRA DX 0650 A PLUS           | COBRA DX 0950 A PLUS    |
|--------------------------------------------|--------------------------------|-------------------------|
| Nominal pumping speed                      | max. 650 m³/h                  | max. 950 m³/h           |
| Ultimate pressure                          | ≤ 0.1 hPa (mbar)               | ≤ 0.01 hPa (mbar)       |
| Nominal motor rating                       | 15 kW                          | 18.5 kW                 |
| Nominal motor speed                        | 3000 min <sup>-1</sup> (50 Hz) | 4320 min <sup>-1</sup>  |
| Noise level (ISO 2151 at 50 Hz – Standard) | ≤ 67 dB(A)                     | ≤ 75 dB(A)              |
| Weight approx.                             | 1125 kg                        | 1125 kg                 |
| Dimensions (L x W x H)                     | 1700 x 700 x 1000 mm           | 1700 x 700 x 1000 mm    |
| Gas inlet / outlet                         | DN 100 ISO / DN 100 ISO        | DN 100 ISO / DN 100 ISO |