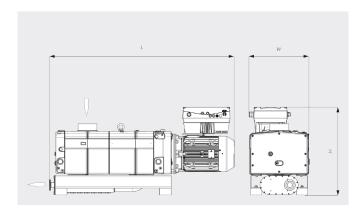

#### Dimensional drawing

|                        | COBRA NX 0950 A                 |
|------------------------|---------------------------------|
| Nominal pumping speed  | max. 950 m³/h                   |
| Ultimate pressure      | 0.01 hPa (mbar)                 |
| Nominal motor rating   | 18.5 kW                         |
| Nominal motor speed    | 4320 min <sup>-1</sup>          |
| Noise level (ISO 2151) | 75 dB(A)                        |
| Weight approx.         | 1000 kg                         |
| Dimensions (L x W x H) | 1672 x 526 x 776 mm             |
| Gas inlet / outlet     | G3" + ISO-K DN100 / ISO-K DN100 |