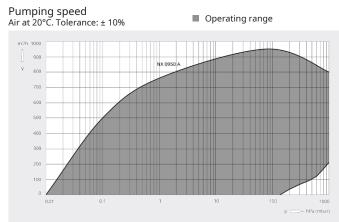

## **COBRA NX 0950 A**

Dry screw vacuum pump





### **High performance**

Advanced screw design, patented self-balancing screws, excellent running qualities, perfectly suited for vacuum drying, freeze drying, degassing, heat treatment, thermoforming and many more

#### **Efficient**

Intelligent variable speed drive, low cost of ownership, minimal maintenance, long service intervals, high uptime, efficient water cooling

#### **Robust**

High vapor and particle tolerance, self-draining

www.buschvacuum.com © Busch Vacuum Solutions 06.09.2023 1/2

# **COBRA NX 0950 A**

Dry screw vacuum pump



#### Dimensional drawing





|                        | COBRA NX 0950 A                 |
|------------------------|---------------------------------|
| Nominal pumping speed  | max. 950 m³/h                   |
| Ultimate pressure      | 0.01 hPa (mbar)                 |
| Nominal motor rating   | 18.5 kW                         |
| Nominal motor speed    | 4320 min <sup>-1</sup>          |
| Noise level (ISO 2151) | 75 dB(A)                        |
| Weight approx.         | 1000 kg                         |
| Dimensions (L x W x H) | 1672 x 526 x 776 mm             |
| Gas inlet / outlet     | G3" + ISO-K DN100 / ISO-K DN100 |

## **DO YOU WANT TO KNOW MORE?**

Get in touch with us directly! busch@buschvacuum.hu or +36 24 887 308





CALL NOW

www.buschvacuum.com © Busch Vacuum Solutions 06.09.2023 2/2