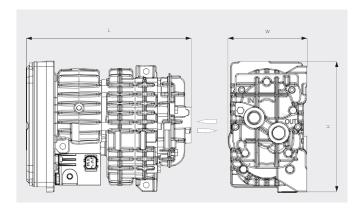

#### Dimensional drawing

Pumping speed Air at 20°C. Tolerance: ± 10%

|                        | MINK MA 0018 A         |
|------------------------|------------------------|
| Volume flow (at inlet) | 18 m³/h                |
| Overpressure           | 0.4 bar(g)             |
| Nominal motor rating   | 0.5 kW                 |
| Nominal motor speed    | 6000 min <sup>-1</sup> |
| Ambient temperature    | -40 +40                |
| Noise level (ISO 2151) | 73 dB(A)               |
| Weight approx.         | 6.5 kg                 |
| Dimensions (L x W x H) | 249.5 x 120 x 199 mm   |
| Gas inlet / outlet     | G ½"                   |