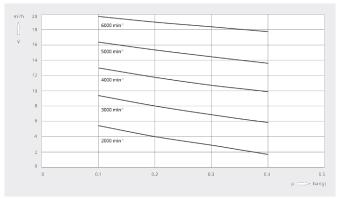

#### Dimensional drawing

Pumping speed Air at 20°C. Tolerance: ± 10%

|                        | MINK MA 0018 A         |
|------------------------|------------------------|
| Volume flow (at inlet) | 18 m³/h                |
| Overpressure           | 0.4 bar(g)             |
| Nominal motor rating   | 0.5 kW                 |
| Nominal motor speed    | 6000 min <sup>-1</sup> |
| Ambient temperature    | -40 +40                |
| Noise level (ISO 2151) | 73 dB(A)               |
| Weight approx.         | 6.5 kg                 |
| Dimensions (L x W x H) | 249.5 x 120 x 199 mm   |
| Gas inlet / outlet     | G ½"                   |