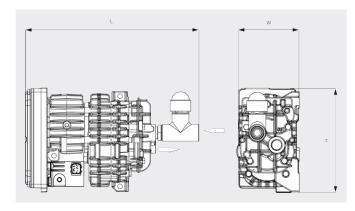

#### Dimensional drawing

#### Pumping speed Air at 20°C. Tolerance: ± 10%

|                        | MINK MB 0018 A         |
|------------------------|------------------------|
| Nominal pumping speed  | 18<br>m³/h             |
| Ultimate pressure      | 600 / 450 hPa (mbar)   |
| Nominal motor rating   | 0.5 kW                 |
| Nominal motor speed    | 6000 min <sup>-1</sup> |
| Ambient temperature    | -40 +40                |
| Noise level (ISO 2151) | 73 dB(A)               |
| Weight approx.         | 6.5 kg                 |
| Dimensions (L x W x H) | 329.5 x 120 x 199 mm   |
| Gas inlet / outlet     | G ¾" / G ½"            |