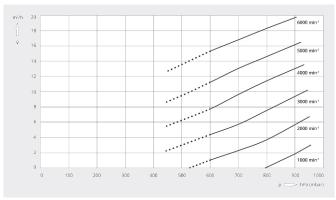

#### Pumping speed Air at 20°C. Tolerance: ± 10%

|                        | MINK MB 0018 A         |
|------------------------|------------------------|
| Nominal pumping speed  | 18<br>m³/h             |
| Ultimate pressure      | 600 / 450 hPa (mbar)   |
| Nominal motor rating   | 0.5 kW                 |
| Nominal motor speed    | 6000 min <sup>-1</sup> |
| Ambient temperature    | -40 +40                |
| Noise level (ISO 2151) | 73 dB(A)               |
| Weight approx.         | 6.5 kg                 |
| Dimensions (L x W x H) | 329.5 x 120 x 199 mm   |
| Gas inlet / outlet     | G ¾" / G ½"            |