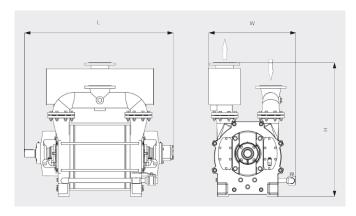

#### Dimensional drawing

## Pumping speed Dry air at 20°C. Tolerance: ± 10%, in accordance with HEI and Pneurop 6612

|                                 | DOLPHIN LR 0110 A            | DOLPHIN LR 0140 A            |
|---------------------------------|------------------------------|------------------------------|
| Nominal pumping speed           | 570 – 960 m³/h               | 840 – 1430 m³/h              |
| Ultimate pressure               | 33 hPa (mbar)                | 33 hPa (mbar)                |
| Nominal motor rating            | 18.5 – 45 kW                 | 30 – 55 kW                   |
| Rotational speed of vacuum pump | 790 – 1450 min <sup>-1</sup> | 790 – 1450 min <sup>-1</sup> |
| Noise level (ISO 2151)          | ≤ 80 dB(A)                   | ≤ 80 dB(A)                   |
| Weight approx.                  | 454 kg                       | 511 kg                       |
| Dimensions (L x W x H)          | 975 x 700 x 985 mm           | 1095 x 700 x 985 mm          |
| Gas inlet / outlet              | DN 125 PN 10 / DN 125 PN 10  | DN 125 PN 10 / DN 125 PN 10  |