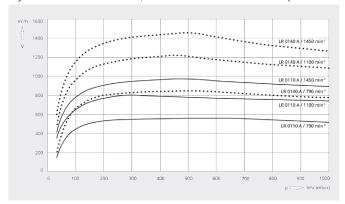

## Pumping speed Dry air at 20°C. Tolerance: ± 10%, in accordance with HEI and Pneurop 6612

|                                 | DOLPHIN LR 0110 A            | DOLPHIN LR 0140 A            |
|---------------------------------|------------------------------|------------------------------|
| Nominal pumping speed           | 570 – 960 m³/h               | 840 – 1430 m³/h              |
| Ultimate pressure               | 33 hPa (mbar)                | 33 hPa (mbar)                |
| Nominal motor rating            | 18.5 – 45 kW                 | 30 – 55 kW                   |
| Rotational speed of vacuum pump | 790 – 1450 min <sup>-1</sup> | 790 – 1450 min <sup>-1</sup> |
| Noise level (ISO 2151)          | ≤ 80 dB(A)                   | ≤ 80 dB(A)                   |
| Weight approx.                  | 454 kg                       | 511 kg                       |
| Dimensions (L x W x H)          | 975 x 700 x 985 mm           | 1095 x 700 x 985 mm          |
| Gas inlet / outlet              | DN 125 PN 10 / DN 125 PN 10  | DN 125 PN 10 / DN 125 PN 10  |