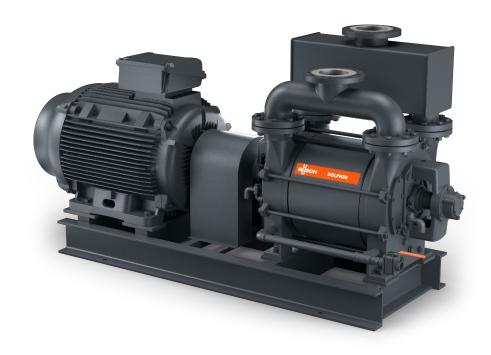

# **DOLPHIN LR 0110/0140 A**

Liquid ring vacuum pumps





### **Robust**

Proven technology, reliable operation, extremely high vapor and particle tolerance, specially designed for challenging environments like mining, power plants, sugar production, pulp and paper industry, steel production etc.

### **High performance**

High-capacity, high pumping speeds

### **Flexible**

Modular design, choice of cast iron (EN-GJL-200) housing with ductile cast iron impeller or all 304 grade, or 316L grade corrosion-free stainless steel material, operating fluids other than water possible, operation as compressor possible

Accessories, spare parts and options

- Motorized pumpsets, with gearbox or Vbelt drive system
- Sturdy, steel mounting baseframes
- Partial or total recirculation systems
- Cavitation protection
- Gas ejector
- Non-return valves
- Vacuu