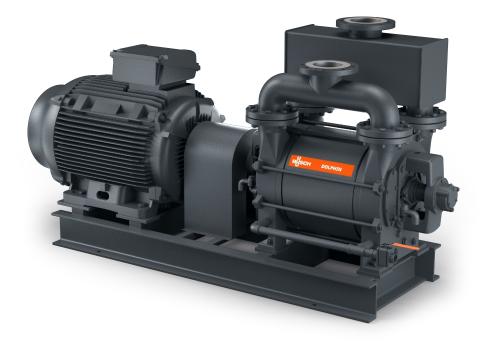

# **DOLPHIN LR 0210/0300 A**

Liquid ring vacuum pumps

### Robust

Proven technology, reliable operation, extremely high vapor and particle tolerance, specially designed for challenging environments like mining, power plants, sugar production, pulp and paper industry, steel production etc.

## **High performance**

High-capacity, high pumping speeds

## **Flexible**

Modular design, choice of cast iron (EN-GJL-200) housing with ductile cast iron impeller or all 304 grade, or 316L grade corrosion-free stainless steel material, operating fluids other than water possible, operation as compressor possible