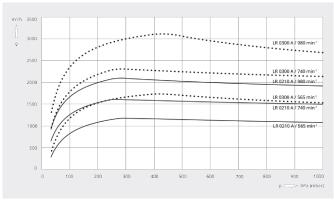

#### Dimensional drawing

Pumping speed Dry air at 20°C. Tolerance: ± 10%, in accordance with HEI and Pneurop 6612

|                                 | DOLPHIN LR 0210 A           | DOLPHIN LR 0300 A           |
|---------------------------------|-----------------------------|-----------------------------|
| Nominal pumping speed           | 1175 – 2100 m³/h            | 1670 – 3010 m³/h            |
| Ultimate pressure               | 33 hPa (mbar)               | 33 hPa (mbar)               |
| Nominal motor rating            | 30 – 75 kW                  | 45 – 110 kW                 |
| Rotational speed of vacuum pump | 565 – 980 min <sup>-1</sup> | 565 – 980 min <sup>-1</sup> |
| Noise level (ISO 2151)          | ≤ 85 dB(A)                  | ≤ 85 dB(A)                  |
| Weight approx.                  | 910 kg                      | 1025 kg                     |
| Dimensions (L x W x H)          | 1238 x 814 x 1245 mm        | 1388 x 814 x 1245 mm        |
| Gas inlet / outlet              | DN 150 PN 10 / DN 150 PN 10 | DN 150 PN 10 / DN 150 PN 10 |