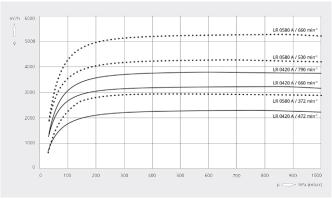

#### Dimensional drawing

Pumping speed Dry air at 20°C. Tolerance: ± 10%, in accordance with HEI and Pneurop 6612

|                                 | DOLPHIN LR 0420 A           | DOLPHIN LR 0580 A           |
|---------------------------------|-----------------------------|-----------------------------|
| Nominal pumping speed           | 2250 – 3830 m³/h            | 2900 – 5300 m³/h            |
| Ultimate pressure               | 33 hPa (mbar)               | 33 hPa (mbar)               |
| Nominal motor rating            | 55 – 132 kW                 | 75 – 185 kW                 |
| Rotational speed of vacuum pump | 472 – 790 min <sup>-1</sup> | 372 – 660 min <sup>-1</sup> |
| Noise level (ISO 2151)          | ≤ 85 dB(A)                  | ≤ 85 dB(A)                  |
| Weight approx.                  | 1572 kg                     | 2233 kg                     |
| Dimensions (L x W x H)          | 1670 x 1030 x 1360 mm       | 1819 x 1160 x 1570 mm       |
| Gas inlet / outlet              | DN 200 PN 10 / DN 200 PN 10 | DN 250 PN 10 / DN 250 PN 10 |