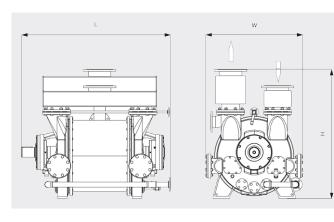

#### Dimensional drawing

Pumping speed Dry air at 20°C. Tolerance: ± 10%, in accordance with HEI and Pneurop 6612

|                                 | DOLPHIN LR 0420 A           | DOLPHIN LR 0580 A           |
|---------------------------------|-----------------------------|-----------------------------|
| Nominal pumping speed           | 2250 – 3830 m³/h            | 2900 – 5300 m³/h            |
| Ultimate pressure               | 33 hPa (mbar)               | 33 hPa (mbar)               |
| Nominal motor rating            | 55 – 132 kW                 | 75 – 185 kW                 |
| Rotational speed of vacuum pump | 472 – 790 min <sup>-1</sup> | 372 – 660 min <sup>-1</sup> |
| Noise level (ISO 2151)          | ≤ 85 dB(A)                  | ≤ 85 dB(A)                  |
| Weight approx.                  | 1572 kg                     | 2233 kg                     |
| Dimensions (L x W x H)          | 1670 x 1030 x 1360 mm       | 1819 x 1160 x 1570 mm       |
| Gas inlet / outlet              | DN 200 PN 10 / DN 200 PN 10 | DN 250 PN 10 / DN 250 PN 10 |