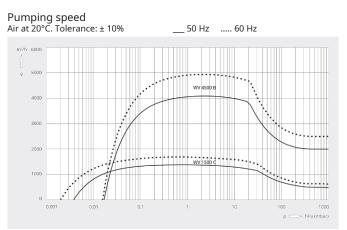

#### Dimensional drawing

|                            | PANDA WV 4500 B                            |
|----------------------------|--------------------------------------------|
| Nominal pumping speed      | 4500 / 5400 m³/h (50 / 60 Hz)              |
| Pumping speed              | 4100 / 4950 m³/h (50 / 60 Hz)              |
| Max. differential pressure | 25 hPa (mbar) (50 / 60 Hz)                 |
| Nominal motor rating       | 11.0 / 12.6 kW (50 / 60 Hz)                |
| Nominal motor speed        | 3000 / 3600 min <sup>-1</sup> (50 / 60 Hz) |
| Weight approx.             | 690 kg                                     |
| Dimensions (L x W x H)     | 690 x 690 x 510 mm                         |
| Gas inlet / outlet         | DN 250 ISO / DN 160 ISO                    |