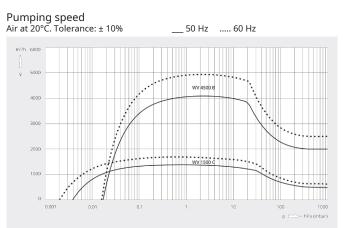

#### Dimensional drawing

|                            | PANDA WV 4500 B                            |
|----------------------------|--------------------------------------------|
| Nominal pumping speed      | 4500 / 5400 m³/h (50 / 60 Hz)              |
| Pumping speed              | 4100 / 4950 m³/h (50 / 60 Hz)              |
| Max. differential pressure | 25 hPa (mbar) (50 / 60 Hz)                 |
| Nominal motor rating       | 11.0 / 12.6 kW (50 / 60 Hz)                |
| Nominal motor speed        | 3000 / 3600 min <sup>-1</sup> (50 / 60 Hz) |
| Weight approx.             | 690 kg                                     |
| Dimensions (L x W x H)     | 690 x 690 x 510 mm                         |
| Gas inlet / outlet         | DN 250 ISO / DN 160 ISO                    |