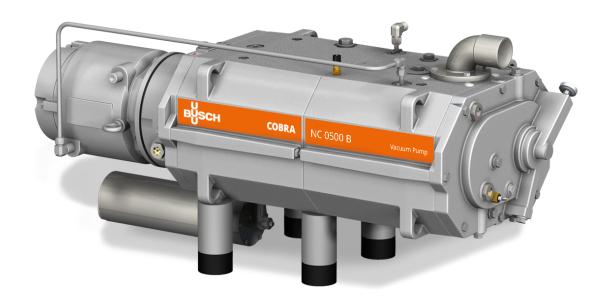

# **COBRA NC 0500 B**

Dry screw vacuum pump

## **High performance**

Advanced screw design, patented self-balancing screws, specially designed for vacuum packaging

### **Efficient**

Low cost of ownership, minimal maintenance, long service intervals, high uptime, efficient water cooling

## **Easy cleaning**

Smooth surface design, can be cleaned using steam jets and conventional detergents

www.buschvacuum.com © Busch Vacuum Solutions 09.08.2021 1/2