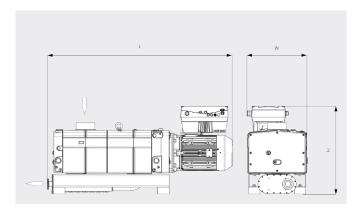

#### Dimensional drawing

#### Pumping speed Air at 20°C. Tolerance: ± 10%

|                        | COBRA NC 0500 B        |
|------------------------|------------------------|
| Nominal pumping speed  | 490 m³/h               |
| Ultimate pressure      | 0.01 hPa (mbar)        |
| Nominal motor rating   | 9.0 kW                 |
| Nominal motor speed    | 2930 min <sup>-1</sup> |
| Operating voltage      | 190-210 / 380-420 V    |
| Noise level (ISO 2151) | 69 dB(A)               |
| Weight approx.         | 460 kg                 |
| Dimensions (L x W x H) | 1163 x 485 x 557 mm    |
| Gas inlet / outlet     | G2" / G1½"             |