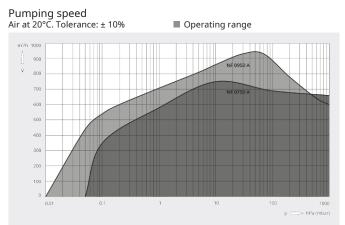

#### Dimensional drawing

|                        | COBRA NF 0750 A        | COBRA NF 0950 A        |
|------------------------|------------------------|------------------------|
| Nominal pumping speed  | max. 750 m³/h          | max. 950 m³/h          |
| Ultimate pressure      | 0.05 hPa (mbar)        | 0.01 hPa (mbar)        |
| Nominal motor rating   | 15 kW                  | 18.5 kW                |
| Nominal motor speed    | 3600 min <sup>-1</sup> | 4320 min <sup>-1</sup> |
| Noise level (ISO 2151) | ≤ 66 dB(A)             | ≤ 69 dB(A)             |
| Weight approx.         | 800 kg                 | 800 kg                 |
| Dimensions (L x W x H) | 1347 x 527 x 685 mm    | 1347 x 527 x 685 mm    |
| Gas inlet / outlet     | G3"/2x G2" / G3"       | G3"/2x G2" / G3"       |