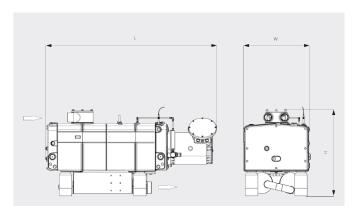

#### Dimensional drawing

|                        | COBRA NF 0750 A        | COBRA NF 0950 A        |
|------------------------|------------------------|------------------------|
| Nominal pumping speed  | max. 750 m³/h          | max. 950 m³/h          |
| Ultimate pressure      | 0.05 hPa (mbar)        | 0.01 hPa (mbar)        |
| Nominal motor rating   | 15 kW                  | 18.5 kW                |
| Nominal motor speed    | 3600 min <sup>-1</sup> | 4320 min <sup>-1</sup> |
| Noise level (ISO 2151) | ≤ 66 dB(A)             | ≤ 69 dB(A)             |
| Weight approx.         | 800 kg                 | 800 kg                 |
| Dimensions (L x W x H) | 1347 x 527 x 685 mm    | 1347 x 527 x 685 mm    |
| Gas inlet / outlet     | G3"/2x G2" / G3"       | G3"/2x G2" / G3"       |