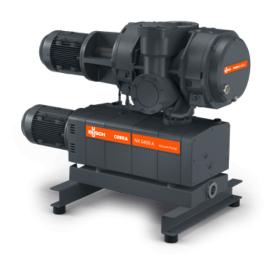

## COMBI BNV 0500 C 0100 BA-BNV 4500 B 0950 AA

Vacuum pump unit

#### Reliable

Vacuum pump units with robust and proven COBRA backing pumps enhanced by PANDA vacuum boosters, reliable operation, minimal maintenance

### **High performance**

High pumping speeds at low ultimate pressures, short pump-down time, higher energy efficiency compared to a single vacuum pump

#### **Flexible**

Various design options available, different combinations of backing pumps and vacuum boosters possible, minimized footprint

www.buschvacuum.com © Busch Vacuum Solutions 11.05.2024 1/2