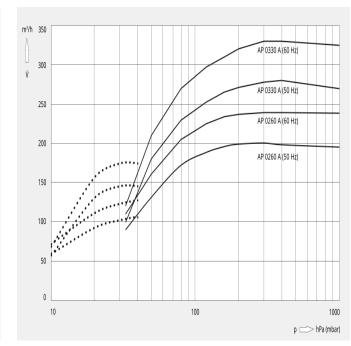

#### The following technical values refer to ISO 50 Hz

|                        | AP 0260 A             | AP 0330 A             |
|------------------------|-----------------------|-----------------------|
| Nominal pumping speed  | 200 m³/h              | 280 m³/h              |
| Ultimate pressure      | 33 hPa (mbar)         | 33 hPa (mbar)         |
| Nominal motor rating   | 5.5 kW                | 7.5 kW                |
| Nominal motor speed    | 1450 min-1            | 1450 min-1            |
| Weight approx.         | 700 kg                | 750 kg                |
| Dimensions (L x W x H) | 1400 x 1300 x 2300 mm | 1400 x 1300 x 2300 mm |
| Gas inlet              | DN 50                 | DN 50                 |
| Gas outlet             | DN 65                 | DN 65                 |

### The following technical values refer to ISO 60 Hz

|                       | AP 0260 A                             | AP 0330 A                             |
|-----------------------|---------------------------------------|---------------------------------------|
| Nominal pumping speed | 240 m³/h                              | 330 m³/h                              |
| Ultimate pressure     | 10 (with optional ejector) hPa (mbar) | 10 (with optional ejector) hPa (mbar) |