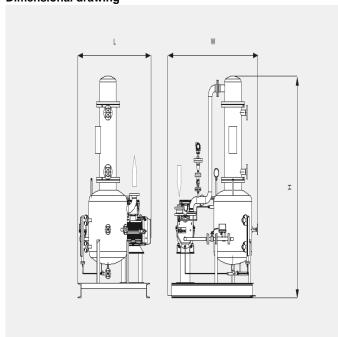

#### **Dimensional drawing**

#### The following technical values refer to ISO 50 Hz

|                        | AP 0260 A             | AP 0330 A             |
|------------------------|-----------------------|-----------------------|
| Nominal pumping speed  | 200 m³/h              | 280 m³/h              |
| Ultimate pressure      | 33 hPa (mbar)         | 33 hPa (mbar)         |
| Nominal motor rating   | 5.5 kW                | 7.5 kW                |
| Nominal motor speed    | 1450 min-1            | 1450 min-1            |
| Weight approx.         | 700 kg                | 750 kg                |
| Dimensions (L x W x H) | 1400 x 1300 x 2300 mm | 1400 x 1300 x 2300 mm |
| Gas inlet              | DN 50                 | DN 50                 |
| Gas outlet             | DN 65                 | DN 65                 |

### The following technical values refer to ISO 60 Hz

|                       | AP 0260 A                             | AP 0330 A                             |
|-----------------------|---------------------------------------|---------------------------------------|
| Nominal pumping speed | 240 m³/h                              | 330 m³/h                              |
| Ultimate pressure     | 10 (with optional ejector) hPa (mbar) | 10 (with optional ejector) hPa (mbar) |