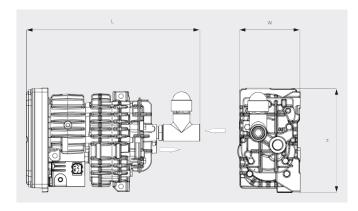

#### Dimensional drawing

# Pumping speed Air at 20°C. Tolerance: ± 10%

|                        | MINK MB 0018 A         |
|------------------------|------------------------|
| Nominal pumping speed  | 18<br>m³/h             |
| Ultimate pressure      | 600 / 450 hPa (mbar)   |
| Nominal motor rating   | 0.5 kW                 |
| Nominal motor speed    | 6000 min <sup>-1</sup> |
| Ambient temperature    | -40 +40                |
| Noise level (ISO 2151) | 73 dB(A)               |
| Weight approx.         | 6.5 kg                 |
| Dimensions (L x W x H) | 329.5 x 120 x 199 mm   |
| Gas inlet / outlet     | G ¾" / G ½"            |