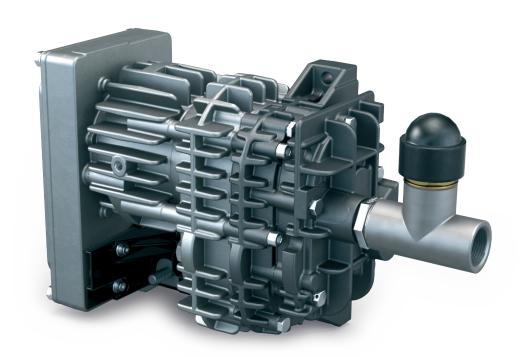

# **MINK MB 0018 A**

Dry claw vacuum pump

#### **Robust**

Specially designed for mobile applications, may be operated under extreme conditions, in temperature ranges between -40 °C and +40 °C and at elevations between -1,000 m and 4,000 m, resistant to severe vibration

#### **Efficient**

Latest claw vacuum technology, dry and contact-free compression, no contamination of pumped medium, intelligent variable speed drive, low energy consumption, long life cycle without servicing

## **Compact**

Small footprint due to "all-in-one" design

www.buschvacuum.com © Busch Vacuum Solutions 05.08.2021 1/2