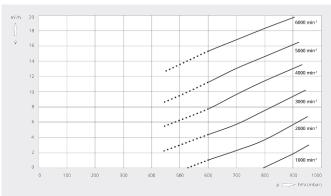

# Pumping speed Air at 20°C. Tolerance: ± 10%

|                        | MINK MB 0018 A         |
|------------------------|------------------------|
| Nominal pumping speed  | 18<br>m³/h             |
| Ultimate pressure      | 600 / 450 hPa (mbar)   |
| Nominal motor rating   | 0.5 kW                 |
| Nominal motor speed    | 6000 min <sup>-1</sup> |
| Ambient temperature    | -40 +40                |
| Noise level (ISO 2151) | 73 dB(A)               |
| Weight approx.         | 6.5 kg                 |
| Dimensions (L x W x H) | 329.5 x 120 x 199 mm   |
| Gas inlet / outlet     | G ¾" / G ½"            |