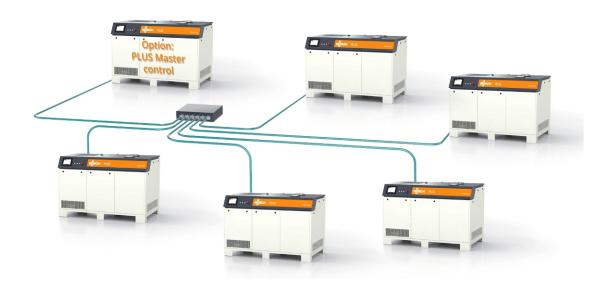

# **R5 PLUS Master Control**

The Intelligent Solution for Your Vacuum Process

## **Reduced operating costs**

Optimization of operating speed and time of each vacuum pump. PLUS Master Control minimizes number of pumps operating and optimizes rotational speed to exact level required by process.

#### **Maintenance planning**

Synchronize or de-synchronize vacuum units operating hours to group or split service operations.

### **Increased uptime**

Predictive maintenance through live condition monitoring. Warnings if application requires and anticipates maintenance. Prevention of unplanned downtime through self-adaptability of the system. Prioritizes vacuum units which do not require short-term maintenance.