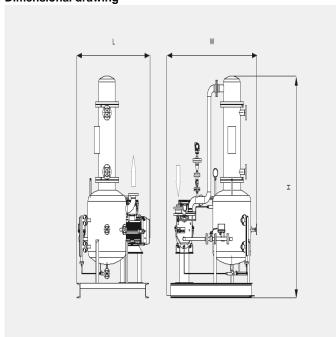

### **Dimensional drawing**

#### The following technical values refer to ISO 50 Hz

|                        | AP 0260 A             | AP 0330 A             |
|------------------------|-----------------------|-----------------------|
| Nominal pumping speed  | 200 m³/h              | 280 m³/h              |
| Ultimate pressure      | 33 hPa (mbar)         | 33 hPa (mbar)         |
| Nominal motor rating   | 5.5 kW                | 7.5 kW                |
| Nominal motor speed    | 1450 min-1            | 1450 min-1            |
| Weight approx.         | 700 kg                | 750 kg                |
| Dimensions (L x W x H) | 1400 x 1300 x 2300 mm | 1400 x 1300 x 2300 mm |
| Gas inlet              | DN 50                 | DN 50                 |
| Gas outlet             | DN 65                 | DN 65                 |