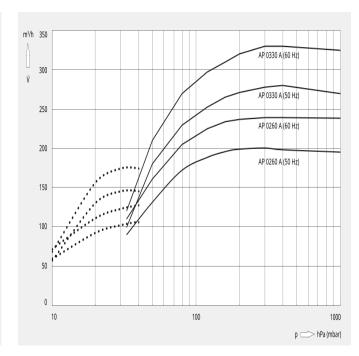

#### The following technical values refer to ISO 50 Hz

|                        | AP 0260 A             | AP 0330 A             |
|------------------------|-----------------------|-----------------------|
| Nominal pumping speed  | 200 m³/h              | 280 m³/h              |
| Ultimate pressure      | 33 hPa (mbar)         | 33 hPa (mbar)         |
| Nominal motor rating   | 5.5 kW                | 7.5 kW                |
| Nominal motor speed    | 1450 min-1            | 1450 min-1            |
| Weight approx.         | 700 kg                | 750 kg                |
| Dimensions (L x W x H) | 1400 x 1300 x 2300 mm | 1400 x 1300 x 2300 mm |
| Gas inlet              | DN 50                 | DN 50                 |
| Gas outlet             | DN 65                 | DN 65                 |

### The following technical values refer to ISO 60 Hz

|                       | AP 0260 A                             | AP 0330 A                             |
|-----------------------|---------------------------------------|---------------------------------------|
| Nominal pumping speed | 240 m³/h                              | 330 m³/h                              |
| Ultimate pressure     | 10 (with optional ejector) hPa (mbar) | 10 (with optional ejector) hPa (mbar) |