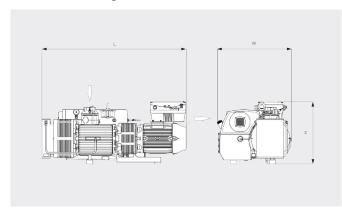

#### Dimensional drawing

|                                              | R5 RA 0840 A ECOTORQUE       |
|----------------------------------------------|------------------------------|
| Nominal pumping speed                        | 390 – 840 m³/h               |
| Ultimate pressure (Gas-ballast valve closed) | 0.1 hPa (mbar)               |
| Nominal motor speed                          | 700 – 1400 min <sup>-1</sup> |
| Power consumption at ultimate pressure       | 4.4 – 9.3 kW                 |
| Sound pressure level (ISO 2151), KpA = 3 dB  | 80 dB(A)                     |
| Oil capacity                                 | 15                           |
| Weight approx.                               | 580 kg                       |
| Dimensions (L x W x H)                       | 1680 x 865 x 724 mm          |
| Gas inlet                                    | G 3"                         |