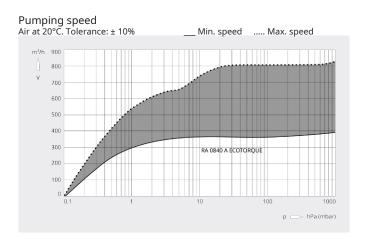

## **High performance**

High pumping speed at low pressure ranges, designed for continuous operation in the rough vacuum range, best-in-class footprint performance ratio

Accessories, spare parts and options

#### Dimensional drawing

|                                              | R5 RA 0840 A ECOTORQUE       |
|----------------------------------------------|------------------------------|
| Nominal pumping speed                        | 390 – 840 m³/h               |
| Ultimate pressure (Gas-ballast valve closed) | 0.1 hPa (mbar)               |
| Nominal motor speed                          | 700 – 1400 min <sup>-1</sup> |
| Power consumption at ultimate pressure       | 4.4 – 9.3 kW                 |
| Sound pressure level (ISO 2151), KpA = 3 dB  | 80 dB(A)                     |
| Oil capacity                                 | 15                           |
| Weight approx.                               | 580 kg                       |
| Dimensions (L x W x H)                       | 1680 x 865 x 724 mm          |
| Gas inlet                                    | G 3"                         |