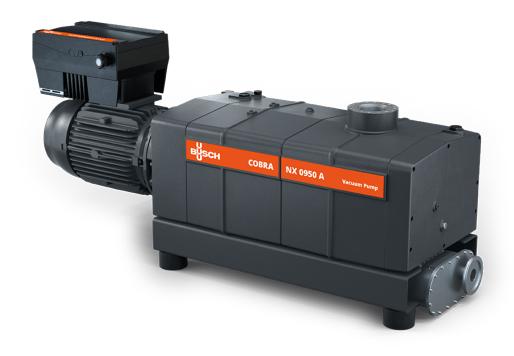

# COBRA NX 0950 A ECOTORQUE

Dry screw vacuum pump

### Efficient

High energy savings thanks to the variable speed drive (ECOTORQUE), Ecomode with automatic start and stop function, reduced maintenance costs, long service intervals, extended pump lifetime, efficient cooling systems

### **Flexible**

Precise adjustment of vacuum level (pressure control) and pumping speed (speed control) to process requirements, compatible with a wide range of supply voltages, easy control and monitoring of up to eight vacuum pumps with optional ECOTORQUE Master Control

### **High performance**

Advanced screw design, patented self-balancing screws, excellent running qualities, perfectly suited for vacuum drying, freeze drying, degassing, heat treatment, thermoforming and many more