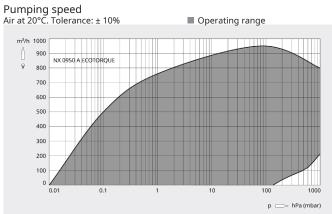

### **Flexible**

Precise adjustment of vacuum level (pressure control) and pumping speed (speed control) to process requirements, compatible with a wide range of supply voltages, easy control and monitoring of up to eight vacuum pumps with optional ECOTORQUE Master Control