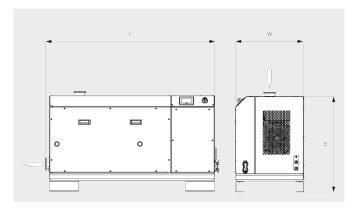

#### Dimensional drawing

|                                             | COBRA DX 0650 A                | COBRA DX 0950 A         |
|---------------------------------------------|--------------------------------|-------------------------|
| Nominal pumping speed                       | max. 650 m³/h                  | max. 950 m³/h           |
| Ultimate pressure without gas-ballast valve | 0.1 hPa (mbar)                 | 0.01 hPa (mbar)         |
| Nominal motor rating                        | 15 kW                          | 18.5 kW                 |
| Nominal motor speed                         | 3000 min <sup>-1</sup> (50 Hz) | 4320 min <sup>-1</sup>  |
| Noise level (ISO 2151 at 50 Hz – Standard)  | ≤ 67 dB(A)                     | ≤ 75 dB(A)              |
| Weight approx.                              | 1125 kg                        | 1125 kg                 |
| Dimensions (L x W x H)                      | 1700 x 700 x 1000 mm           | 1700 x 700 x 1000 mm    |
| Gas inlet / outlet                          | DN 100 ISO / DN 100 ISO        | DN 100 ISO / DN 100 ISO |