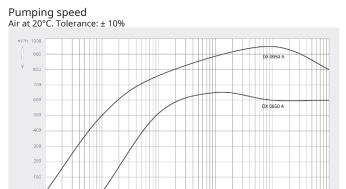

#### Dimensional drawing

|                                             | COBRA DX 0650 A                | COBRA DX 0950 A         |
|---------------------------------------------|--------------------------------|-------------------------|
| Nominal pumping speed                       | max. 650 m³/h                  | max. 950 m³/h           |
| Ultimate pressure without gas-ballast valve | 0.1 hPa (mbar)                 | 0.01 hPa (mbar)         |
| Nominal motor rating                        | 15 kW                          | 18.5 kW                 |
| Nominal motor speed                         | 3000 min <sup>-1</sup> (50 Hz) | 4320 min <sup>-1</sup>  |
| Noise level (ISO 2151 at 50 Hz – Standard)  | ≤ 67 dB(A)                     | ≤ 75 dB(A)              |
| Weight approx.                              | 1125 kg                        | 1125 kg                 |
| Dimensions (L x W x H)                      | 1700 x 700 x 1000 mm           | 1700 x 700 x 1000 mm    |
| Gas inlet / outlet                          | DN 100 ISO / DN 100 ISO        | DN 100 ISO / DN 100 ISO |