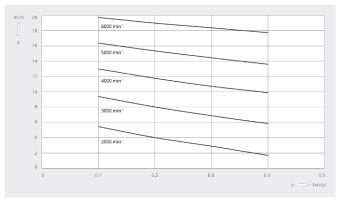

#### Dimensional drawing

Pumping speed Air at 20°C. Tolerance: ± 10%

|                        | MINK MA 0018 A         |
|------------------------|------------------------|
| Volume flow (at inlet) | 18 m³/h                |
| Overpressure           | 0.4 bar(g)             |
| Nominal motor rating   | 0.5 kW                 |
| Nominal motor speed    | 6000 min <sup>-1</sup> |
| Ambient temperature    | -40 +40                |
| Noise level (ISO 2151) | 73 dB(A)               |
| Weight approx.         | 6.5 kg                 |
| Dimensions (L x W x H) | 249.5 x 120 x 199 mm   |
| Gas inlet / outlet     | G ½"                   |