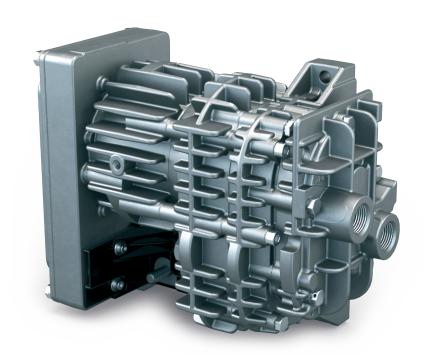

# **MINK MA 0018 A**

**Dry claw compressor** 

#### **Robust**

Specially designed to transport air in mobile applications, may be operated under extreme conditions, in temperature ranges between -40  $^{\circ}$ C and +100  $^{\circ}$ C and at elevations between -1,000 m and 4,000 m, resistant to severe vibration

#### **Efficient**

Latest claw compressor technology, dry and contact-free compression, no contamination of pumped medium, intelligent variable speed drive, low energy consumption, long life cycle without servicing

### **Compact**

Small footprint due to "all-in-one" design

www.buschvacuum.com © Busch Vacuum Solutions 05.08.2021 1/2