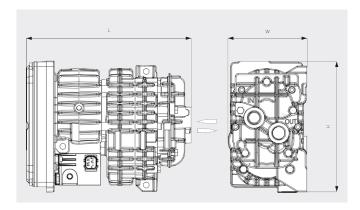

#### Dimensional drawing

Pumping speed Air at 20°C. Tolerance: ± 10%

|                        | MINK MA 0018 A         |
|------------------------|------------------------|
| Volume flow (at inlet) | 18 m³/h                |
| Overpressure           | 0.4 bar(g)             |
| Nominal motor rating   | 0.5 kW                 |
| Nominal motor speed    | 6000 min <sup>-1</sup> |
| Ambient temperature    | -40 +40                |
| Noise level (ISO 2151) | 73 dB(A)               |
| Weight approx.         | 6.5 kg                 |
| Dimensions (L x W x H) | 249.5 x 120 x 199 mm   |
| Gas inlet / outlet     | G ½"                   |