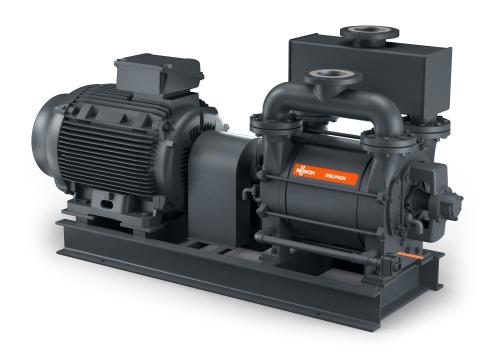

## **DOLPHIN LR 0210/0300 A**

Liquid ring vacuum pumps

### **Robust**

Proven technology, reliable operation, extremely high vapor and particle tolerance, specially designed for challenging environments like mining, power plants, sugar production, pulp and paper industry, steel production etc.

### **High performance**

High-capacity, high pumping speeds

### **Flexible**

Modular design, choice of cast iron (EN-GJL-200) housing with ductile cast iron impeller or all 304 grade, or 316L grade corrosion-free stainless steel material, operating fluids other than water possible, operation as compressor possible