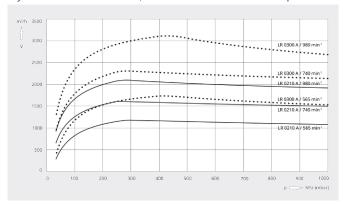

## Pumping speed Dry air at 20°C. Tolerance: ± 10%, in accordance with HEI and Pneurop 6612

|                                 | DOLPHIN LR 0210 A           | DOLPHIN LR 0300 A           |
|---------------------------------|-----------------------------|-----------------------------|
| Nominal pumping speed           | 1175 – 2100 m³/h            | 1670 – 3010 m³/h            |
| Ultimate pressure               | 33 hPa (mbar)               | 33 hPa (mbar)               |
| Nominal motor rating            | 30 – 75 kW                  | 45 – 110 kW                 |
| Rotational speed of vacuum pump | 565 – 980 min <sup>-1</sup> | 565 – 980 min <sup>-1</sup> |
| Noise level (ISO 2151)          | ≤ 85 dB(A)                  | ≤ 85 dB(A)                  |
| Weight approx.                  | 910 kg                      | 1025 kg                     |
| Dimensions (L x W x H)          | 1238 x 814 x 1245 mm        | 1388 x 814 x 1245 mm        |
| Gas inlet / outlet              | DN 150 PN 10 / DN 150 PN 10 | DN 150 PN 10 / DN 150 PN 10 |