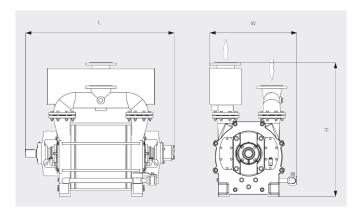

#### Dimensional drawing

## Pumping speed Dry air at 20°C. Tolerance: ± 10%, in accordance with HEI and Pneurop 6612

|                                 | DOLPHIN LR 0210 A           | DOLPHIN LR 0300 A           |
|---------------------------------|-----------------------------|-----------------------------|
| Nominal pumping speed           | 1175 – 2100 m³/h            | 1670 – 3010 m³/h            |
| Ultimate pressure               | 33 hPa (mbar)               | 33 hPa (mbar)               |
| Nominal motor rating            | 30 – 75 kW                  | 45 – 110 kW                 |
| Rotational speed of vacuum pump | 565 – 980 min <sup>-1</sup> | 565 – 980 min <sup>-1</sup> |
| Noise level (ISO 2151)          | ≤ 85 dB(A)                  | ≤ 85 dB(A)                  |
| Weight approx.                  | 910 kg                      | 1025 kg                     |
| Dimensions (L x W x H)          | 1238 x 814 x 1245 mm        | 1388 x 814 x 1245 mm        |
| Gas inlet / outlet              | DN 150 PN 10 / DN 150 PN 10 | DN 150 PN 10 / DN 150 PN 10 |