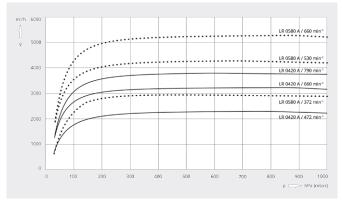

# Pumping speed Dry air at 20°C. Tolerance: ± 10%, in accordance with HEI and Pneurop 6612

|                                 | DOLPHIN LR 0420 A           | DOLPHIN LR 0580 A           |
|---------------------------------|-----------------------------|-----------------------------|
| Nominal pumping speed           | 2250 – 3830 m³/h            | 2900 – 5300 m³/h            |
| Ultimate pressure               | 33 hPa (mbar)               | 33 hPa (mbar)               |
| Nominal motor rating            | 55 – 132 kW                 | 75 – 185 kW                 |
| Rotational speed of vacuum pump | 472 – 790 min <sup>-1</sup> | 372 – 660 min <sup>-1</sup> |
| Noise level (ISO 2151)          | ≤ 85 dB(A)                  | ≤ 85 dB(A)                  |
| Weight approx.                  | 1572 kg                     | 2233 kg                     |
| Dimensions (L x W x H)          | 1670 x 1030 x 1360 mm       | 1819 x 1160 x 1570 mm       |
| Gas inlet / outlet              | DN 200 PN 10 / DN 200 PN 10 | DN 250 PN 10 / DN 250 PN 10 |