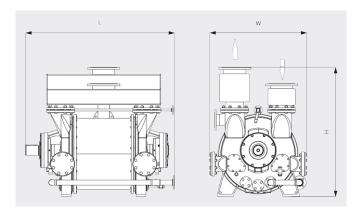

#### Dimensional drawing

# Pumping speed Dry air at 20°C. Tolerance: ± 10%, in accordance with HEI and Pneurop 6612

|                                 | DOLPHIN LR 0420 A           | DOLPHIN LR 0580 A           |
|---------------------------------|-----------------------------|-----------------------------|
| Nominal pumping speed           | 2250 – 3830 m³/h            | 2900 – 5300 m³/h            |
| Ultimate pressure               | 33 hPa (mbar)               | 33 hPa (mbar)               |
| Nominal motor rating            | 55 – 132 kW                 | 75 – 185 kW                 |
| Rotational speed of vacuum pump | 472 – 790 min <sup>-1</sup> | 372 – 660 min <sup>-1</sup> |
| Noise level (ISO 2151)          | ≤ 85 dB(A)                  | ≤ 85 dB(A)                  |
| Weight approx.                  | 1572 kg                     | 2233 kg                     |
| Dimensions (L x W x H)          | 1670 x 1030 x 1360 mm       | 1819 x 1160 x 1570 mm       |
| Gas inlet / outlet              | DN 200 PN 10 / DN 200 PN 10 | DN 250 PN 10 / DN 250 PN 10 |