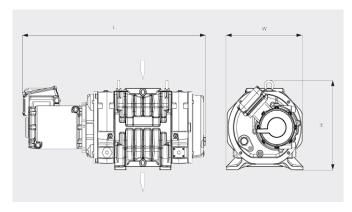

### Dimensional drawing

#### Pumping speed Air at 20°C. Tolerance: ± 10%

|                            | PUMA WY 3600 A                    |
|----------------------------|-----------------------------------|
| Nominal pumping speed      | 3600 m³/h                         |
| Pumping speed              | 2945 m³/h *                       |
| Max. differential pressure | 30 hPa (mbar)                     |
| Nominal motor rating       | 15 kW                             |
| Nominal motor speed        | 5400 min <sup>-1</sup>            |
| Weight approx.             | 500 kg                            |
| Leakage rate               | < 1 · 10 <sup>-6</sup> mbar · I/s |
| Dimensions (L x W x H)     | 1139 x 524 x 480 mm               |
| Gas inlet / outlet         | DN 160 ISO / DN 160 ISO           |