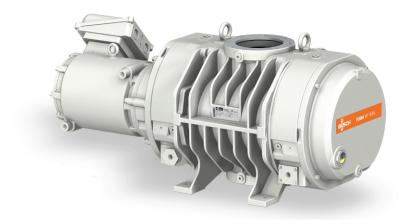

## **PUMA WY 3600 A**

Vacuum booster





## Reliable

Special lobe design to prevent powder and particle deposits, robust construction made of GGG40 material, leak-tight

## **High performance**

Specially designed for harsh applications in the medium and high vacuum range, including semiconductor processes with powder and dust, excellent volumetric efficiency

## **Flexible**

Reliable performance under varying operating conditions, boosts the performance of all types of backing pumps

# **PUMA WY 3600 A**

Vacuum booster



### Dimensional drawing



#### Pumping speed Air at 20°C. Tolerance: ± 10%



|                            | PUMA WY 3600 A                    |
|----------------------------|-----------------------------------|
| Nominal pumping speed      | 3600 m³/h                         |
| Pumping speed