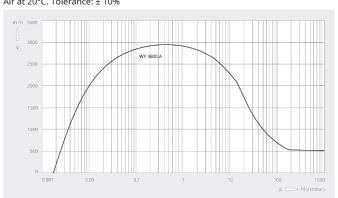

#### Pumping speed Air at 20°C. Tolerance: ± 10%

|                            | PUMA WY 3600 A                    |
|----------------------------|-----------------------------------|
| Nominal pumping speed      | 3600 m³/h                         |
| Pumping speed              | 2945 m³/h *                       |
| Max. differential pressure | 30 hPa (mbar)                     |
| Nominal motor rating       | 15 kW                             |
| Nominal motor speed        | 5400 min <sup>-1</sup>            |
| Weight approx.             | 500 kg                            |
| Leakage rate               | < 1 · 10 <sup>-6</sup> mbar · I/s |
| Dimensions (L x W x H)     | 1139 x 524 x 480 mm               |
| Gas inlet / outlet         | DN 160 ISO / DN 160 ISO           |

\*Pumping speed with COBRA NS 0600 C as backing pump running at 50 / 60 Hz Frequency converter is necessary