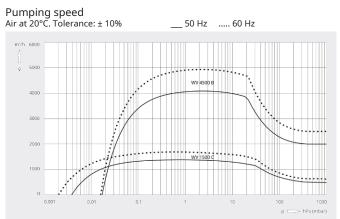

#### Dimensional drawing

|                            | PANDA WV 4500 B                            |
|----------------------------|--------------------------------------------|
| Nominal pumping speed      | 4500 / 5400 m³/h (50 / 60 Hz)              |
| Pumping speed              | 4100 / 4950 m³/h (50 / 60 Hz)              |
| Max. differential pressure | 25 hPa (mbar) (50 / 60 Hz)                 |
| Nominal motor rating       | 11.0 / 12.6 kW (50 / 60 Hz)                |
| Nominal motor speed        | 3000 / 3600 min <sup>-1</sup> (50 / 60 Hz) |
| Weight approx.             | 690 kg                                     |
| Dimensions (L x W x H)     | 690 x 690 x 510 mm                         |
| Gas inlet / outlet         | DN 250 ISO / DN 160 ISO                    |