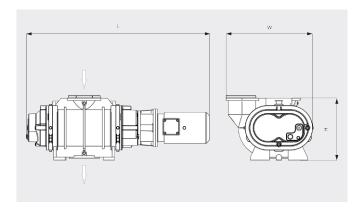

#### Dimensional drawing

|                            | PANDA WV 4500 B                            |
|----------------------------|--------------------------------------------|
| Nominal pumping speed      | 4500 / 5400 m³/h (50 / 60 Hz)              |
| Pumping speed              | 4100 / 4950 m³/h (50 / 60 Hz)              |
| Max. differential pressure | 25 hPa (mbar) (50 / 60 Hz)                 |
| Nominal motor rating       | 11.0 / 12.6 kW (50 / 60 Hz)                |
| Nominal motor speed        | 3000 / 3600 min <sup>-1</sup> (50 / 60 Hz) |
| Weight approx.             | 690 kg                                     |
| Dimensions (L x W x H)     | 690 x 690 x 510 mm                         |
| Gas inlet / outlet         | DN 250 ISO / DN 160 ISO                    |