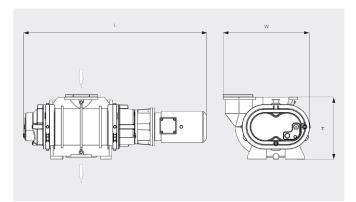

#### Dimensional drawing

|                            | PANDA WV 4500 B                            |
|----------------------------|--------------------------------------------|
| Nominal pumping speed      | 4500 / 5400 m³/h (50 / 60 Hz)              |
| Pumping speed              | 4100 / 4950 m³/h (50 / 60 Hz)              |
| Max. differential pressure | 25 hPa (mbar) (50 / 60 Hz)                 |
| Nominal motor rating       | 11.0 / 12.6 kW (50 / 60 Hz)                |
| Nominal motor speed        | 3000 / 3600 min <sup>-1</sup> (50 / 60 Hz) |
| Weight approx.             | 690 kg                                     |
| Dimensions (L x W x H)     | 690 x 690 x 510 mm                         |
| Gas inlet / outlet         | DN 250 ISO / DN 160 ISO                    |