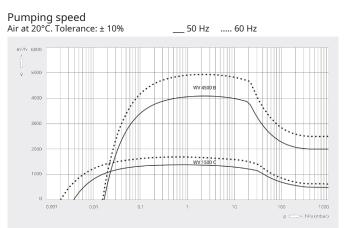

#### Dimensional drawing

|                            | PANDA WV 4500 B                            |
|----------------------------|--------------------------------------------|
| Nominal pumping speed      | 4500 / 5400 m³/h (50 / 60 Hz)              |
| Pumping speed              | 4100 / 4950 m³/h (50 / 60 Hz)              |
| Max. differential pressure | 25 hPa (mbar) (50 / 60 Hz)                 |
| Nominal motor rating       | 11.0 / 12.6 kW (50 / 60 Hz)                |
| Nominal motor speed        | 3000 / 3600 min <sup>-1</sup> (50 / 60 Hz) |
| Weight approx.             | 690 kg                                     |
| Dimensions (L x W x H)     | 690 x 690 x 510 mm                         |
| Gas inlet / outlet         | DN 250 ISO / DN 160 ISO                    |