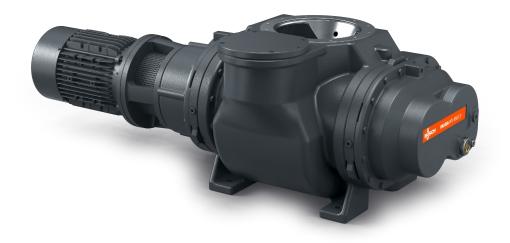

## **PANDA WV 4500 B**

Vacuum boosters

#### Reliable

Solid lobe design, robust construction, reliable under varying operating conditions, barrier gas connection

#### **High performance**

Excellent volumetric efficiency, high ultimate pressure, increases the performance of a vacuum system by up to a factor of ten, integrated bypass valve, specially designed for rough and medium vacuum applications

#### **Flexible**

Can be flanged directly on the system at any position, boosts the performance of all types of backing pumps, with vertical or lateral discharge, perfectly suited for a wide range of applications