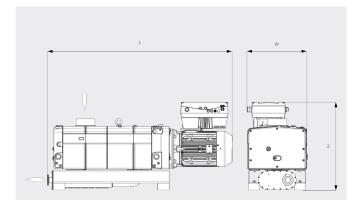

#### Dimensional drawing

# Pumping speed Arat 20°C. Tolerance: $\pm$ 10%

|                        | COBRA NC 0500 B        |
|------------------------|------------------------|
| Nominal pumping speed  | 490 m³/h               |
| Ultimate pressure      | 0.01 hPa (mbar)        |
| Nominal motor rating   | 9.0 kW                 |
| Nominal motor speed    | 2930 min <sup>-1</sup> |
| Operating voltage      | 190-210 / 380-420 V    |
| Noise level (ISO 2151) | 69 dB(A)               |
| Weight approx.         | 460 kg                 |
| Dimensions (L x W x H) | 1163 x 485 x 557 mm    |
| Gas inlet / outlet     | G2" / G1½"             |