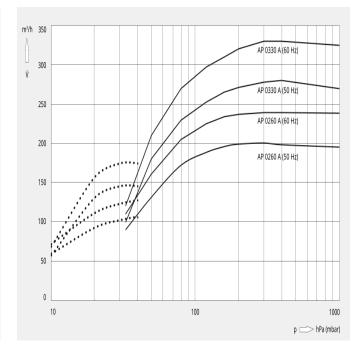

#### The following technical values refer to ISO 50 Hz

|                        | AP 0260 A             | AP 0330 A             |
|------------------------|-----------------------|-----------------------|
| Nominal pumping speed  | 200 m³/h              | 280 m³/h              |
| Ultimate pressure      | 33 hPa (mbar)         | 33 hPa (mbar)         |
| Nominal motor rating   | 5.5 kW                | 7.5 kW                |
| Nominal motor speed    | 1450 min-1            | 1450 min-1            |
| Weight approx.         | 700 kg                | 750 kg                |
| Dimensions (L x W x H) | 1400 x 1300 x 2300 mm | 1400 x 1300 x 2300 mm |
| Gas inlet              | DN 50                 | DN 50                 |
| Gas outlet             | DN 65                 | DN 65                 |

#### The following technical values refer to ISO 60 Hz

|                       | AP 0260 A                             | AP 0330 A                             |
|-----------------------|---------------------------------------|---------------------------------------|
| Nominal pumping speed | 240 m³/h                              | 330 m³/h                              |
| Ultimate pressure     | 10 (with optional ejector) hPa (mbar) | 10 (with optional ejector) hPa (mbar) |