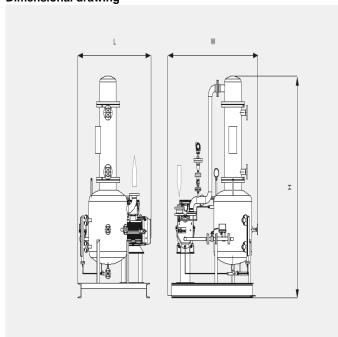

#### **Dimensional drawing**

#### The following technical values refer to ISO 50 Hz

|                        | AP 0260 A             | AP 0330 A             |
|------------------------|-----------------------|-----------------------|
| Nominal pumping speed  | 200 m³/h              | 280 m³/h              |
| Ultimate pressure      | 33 hPa (mbar)         | 33 hPa (mbar)         |
| Nominal motor rating   | 5.5 kW                | 7.5 kW                |
| Nominal motor speed    | 1450 min-1            | 1450 min-1            |
| Weight approx.         | 700 kg                | 750 kg                |
| Dimensions (L x W x H) | 1400 x 1300 x 2300 mm | 1400 x 1300 x 2300 mm |
| Gas inlet              | DN 50                 | DN 50                 |
| Gas outlet             | DN 65                 | DN 65                 |