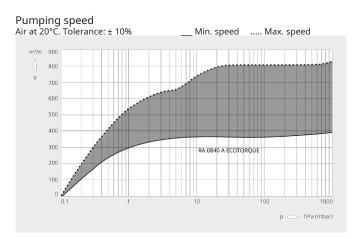

## **High performance**

High pumping speed at low pressure ranges, designed for continuous operation in the rough vacuum range, best-in-class footprint performance ratio

Accessories, spare parts and options

#### Dimensional drawing

|                                              | R5 RA 0840 A ECOTORQUE       |
|----------------------------------------------|------------------------------|
| Nominal pumping speed                        | 390 – 840 m³/h               |
| Ultimate pressure (Gas-ballast valve closed) | 0.1 hPa (mbar)               |
| Nominal motor speed                          | 700 – 1400 min <sup>-1</sup> |
| Power consumption at ultimate pressure       | 4.4 – 9.3 kW                 |
| Sound pressure level (ISO 2151), KpA = 3 dB  | 80 dB(A)                     |
| Oil capacity                                 | 15                           |
| Weight approx.                               | 580 kg                       |
| Dimensions (L x W x H)                       | 1680 x 865 x 724 mm          |
| Gas inlet                                    | G 3"                         |