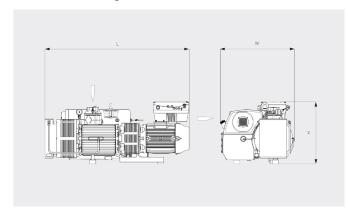

#### Dimensional drawing

|                                              | R5 RA 0840 A ECOTORQUE       |
|----------------------------------------------|------------------------------|
| Nominal pumping speed                        | 390 – 840 m³/h               |
| Ultimate pressure (Gas-ballast valve closed) | 0.1 hPa (mbar)               |
| Nominal motor speed                          | 700 – 1400 min <sup>-1</sup> |
| Power consumption at ultimate pressure       | 4.4 – 9.3 kW                 |
| Sound pressure level (ISO 2151), KpA = 3 dB  | 80 dB(A)                     |
| Oil capacity                                 | 15                           |
| Weight approx.                               | 580 kg                       |
| Dimensions (L x W x H)                       | 1680 x 865 x 724 mm          |
| Gas inlet                                    | G 3"                         |

\*Gas outlet G 3" optional