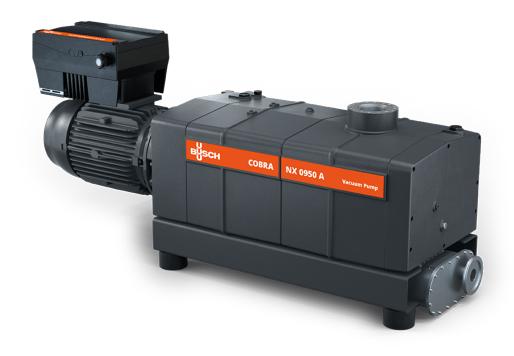

# COBRA NX 0950 A ECOTORQUE

Dry screw vacuum pump

#### Dimensional drawing

|                                             | COBRA NX 0950 A ECOTORQUE       |
|---------------------------------------------|---------------------------------|
| Nominal pumping speed                       | max. 950 m³/h                   |
| Ultimate pressure                           | 0.01 hPa (mbar)                 |
| Nominal motor rating                        | 18.5 kW                         |
| Nominal motor speed                         | 4320 min-1                      |
| Sound pressure level (ISO 2151), KpA = 3 dB | 75 dB(A)                        |
| Weight approx.                              | 1000 kg                         |
| Dimensions (L x W x H)                      | 1672 x 557 x 776 mm             |
| Gas inlet / outlet                          | G3" + ISO-K DN100 / ISO-K DN100 |