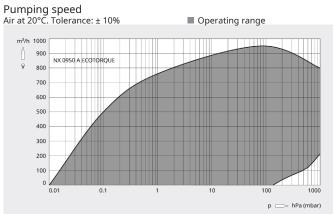

#### Dimensional drawing

|                                             | COBRA NX 0950 A ECOTORQUE       |
|---------------------------------------------|---------------------------------|
| Nominal pumping speed                       | max. 950 m³/h                   |
| Ultimate pressure                           | 0.01 hPa (mbar)                 |
| Nominal motor rating                        | 18.5 kW                         |
| Nominal motor speed                         | 4320 min-1                      |
| Sound pressure level (ISO 2151), KpA = 3 dB | 75 dB(A)                        |
| Weight approx.                              | 1000 kg                         |
| Dimensions (L x W x H)                      | 1672 x 557 x 776 mm             |
| Gas inlet / outlet                          | G3" + ISO-K DN100 / ISO-K DN100 |