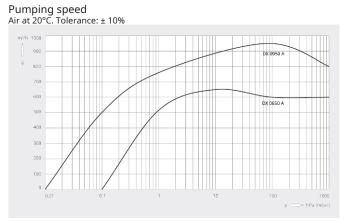

#### Dimensional drawing

|                                            | COBRA DX 0650 A PLUS           | COBRA DX 0950 A PLUS    |
|--------------------------------------------|--------------------------------|-------------------------|
| Nominal pumping speed                      | max. 650 m³/h                  | max. 950 m³/h           |
| Ultimate pressure                          | ≤ 0.1 hPa (mbar)               | ≤ 0.01 hPa (mbar)       |
| Nominal motor rating                       | 15 kW                          | 18.5 kW                 |
| Nominal motor speed                        | 3000 min <sup>-1</sup> (50 Hz) | 4320 min <sup>-1</sup>  |
| Noise level (ISO 2151 at 50 Hz – Standard) | ≤ 67 dB(A)                     | ≤ 75 dB(A)              |
| Weight approx.                             | 1125 kg                        | 1125 kg                 |
| Dimensions (L x W x H)                     | 1700 x 700 x 1000 mm           | 1700 x 700 x 1000 mm    |
| Gas inlet / outlet                         | DN 100 ISO / DN 100 ISO        | DN 100 ISO / DN 100 ISO |