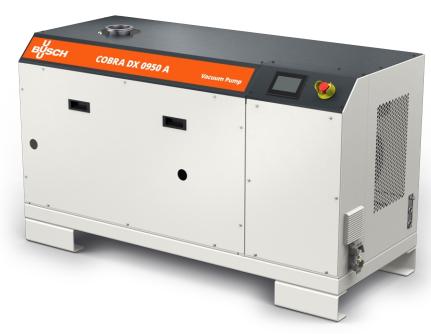

## **COBRA DX 0650/0950 A PLUS**

Dry screw vacuum pumps

Version in illustration with cabinet, standard version comes without cabinet