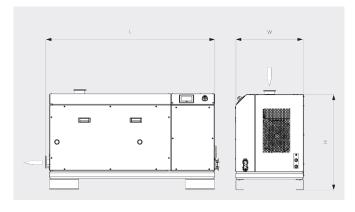

#### Dimensional drawing

|                                            | COBRA DX 0650 A PLUS           | COBRA DX 0950 A PLUS    |
|--------------------------------------------|--------------------------------|-------------------------|
| Nominal pumping speed                      | max. 650 m³/h                  | max. 950 m³/h           |
| Ultimate pressure                          | ≤ 0.1 hPa (mbar)               | ≤ 0.01 hPa (mbar)       |
| Nominal motor rating                       | 15 kW                          | 18.5 kW                 |
| Nominal motor speed                        | 3000 min <sup>-1</sup> (50 Hz) | 4320 min <sup>-1</sup>  |
| Noise level (ISO 2151 at 50 Hz – Standard) | ≤ 67 dB(A)                     | ≤ 75 dB(A)              |
| Weight approx.                             | 1125 kg                        | 1125 kg                 |
| Dimensions (L x W x H)                     | 1700 x 700 x 1000 mm           | 1700 x 700 x 1000 mm    |
| Gas inlet / outlet                         | DN 100 ISO / DN 100 ISO        | DN 100 ISO / DN 100 ISO |