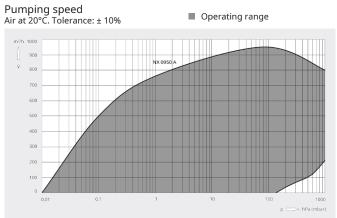

#### Dimensional drawing

|                        | COBRA NX 0950 A                 |
|------------------------|---------------------------------|
| Nominal pumping speed  | max. 950 m³/h                   |
| Ultimate pressure      | 0.01 hPa (mbar)                 |
| Nominal motor rating   | 18.5 kW                         |
| Nominal motor speed    | 4320 min-1                      |
| Noise level (ISO 2151) | 75 dB(A)                        |
| Weight approx.         | 1000 kg                         |
| Dimensions (L x W x H) | 1672 x 526 x 776 mm             |
| Gas inlet / outlet     | G3" + ISO-K DN100 / ISO-K DN100 |