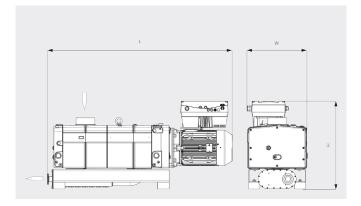

#### Dimensional drawing

|                        | COBRA NX 0950 A                 |
|------------------------|---------------------------------|
| Nominal pumping speed  | max. 950 m³/h                   |
| Ultimate pressure      | 0.01 hPa (mbar)                 |
| Nominal motor rating   | 18.5 kW                         |
| Nominal motor speed    | 4320 min-1                      |
| Noise level (ISO 2151) | 75 dB(A)                        |
| Weight approx.         | 1000 kg                         |
| Dimensions (L x W x H) | 1672 x 526 x 776 mm             |
| Gas inlet / outlet     | G3" + ISO-K DN100 / ISO-K DN100 |