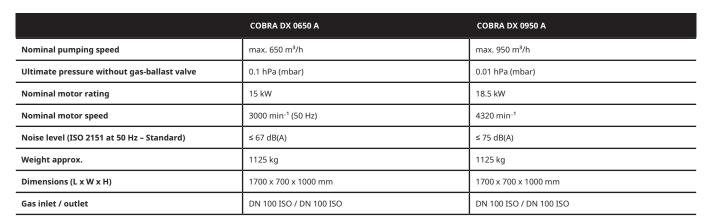

# **COBRA DX 0650/0950 A**

Dry screw vacuum pumps

Version in illustration with cabinet, standard version comes without cabinet