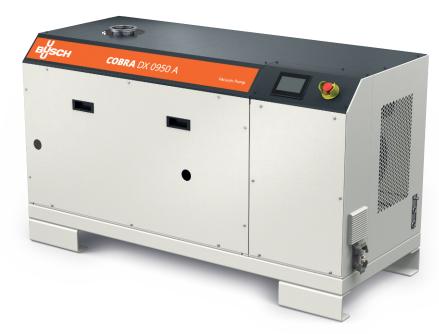

# **COBRA DX 0650/0950 A**

Dry screw vacuum pumps

Version in illustration with cabinet, standard version comes without cabinet

### Plug&Pump

Easy handling, control panel with touch screen and intuitive user interface, perfectly suited for many industries and applications, including solar power industry, lithium battery production, drying, food packaging, coating, vacuum furnaces and central vacuum systems

## **Proven technology**

Reliable operation thanks to proven dry screw vacuum technology, advanced screw design, minimal maintenance, small footprint

www.buschvacuum.com © Busch Vacuum Solutions 04.07.2023 1/2