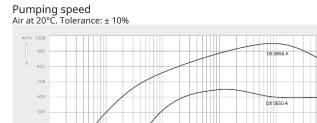

# **COBRA DX 0650/0950 A**

Dry screw vacuum pumps

Version in illustration with cabinet, standard version comes without cabinet