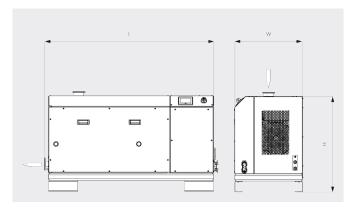

650/0950 A**

Dry screw vacuum pumps





Version in illustration with cabinet, standard version comes without cabinet

### Plug&Pump

Easy handling, control panel with touch screen and intuitive user interface, perfectly suited for many industries and applications, including solar power industry, lithium battery production, drying, food packaging, coating, vacuum furnaces and central vacuum systems

#### **Cost savings**

Reduced energy consumption and minimized operating costs, variable speed drive

## **Proven technology**

Reliable operation thanks to proven dry screw vacuum technology, advanced screw design, minimal maintenance, small footprint

www.buschvacuum.com © Busch Vacuum Solutions 04.07.2023 1/2

# **COBRA DX 0650/0950 A**

Dry screw vacuum pumps



#### Dimensional drawing







### **DO YOU WANT TO KNOW MORE?**

Get in touch with us directly! info@busch.ee or +372 568 13 203





CALL NOW

www.buschvacuum.com © Busch Vacuum Solutions 04.07.2023 2/2